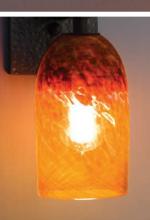

## ROSE CRAFTSMAN SCONCE

Light Amber Clear glass shown

Red Hot glass shown

White Clear glass shown

Clear Blue glass shown

Clear Green glass shown

## **ROSE CRAFTSMAN SCONCE**

Colored glass chips and powders layered in molten clear crystal comprise the elements of the Rose collection's Craftsman Sconce. Without light, Rose glass is beautiful art. Illuminated, it is extraordinary. These handmade fixtures are handcrafted to specification in the United States to bring artful form and function to any room. Hand forged, hammered iron are used to create our craftsman-style platforms. Custom colors are possible, please contact us for details.