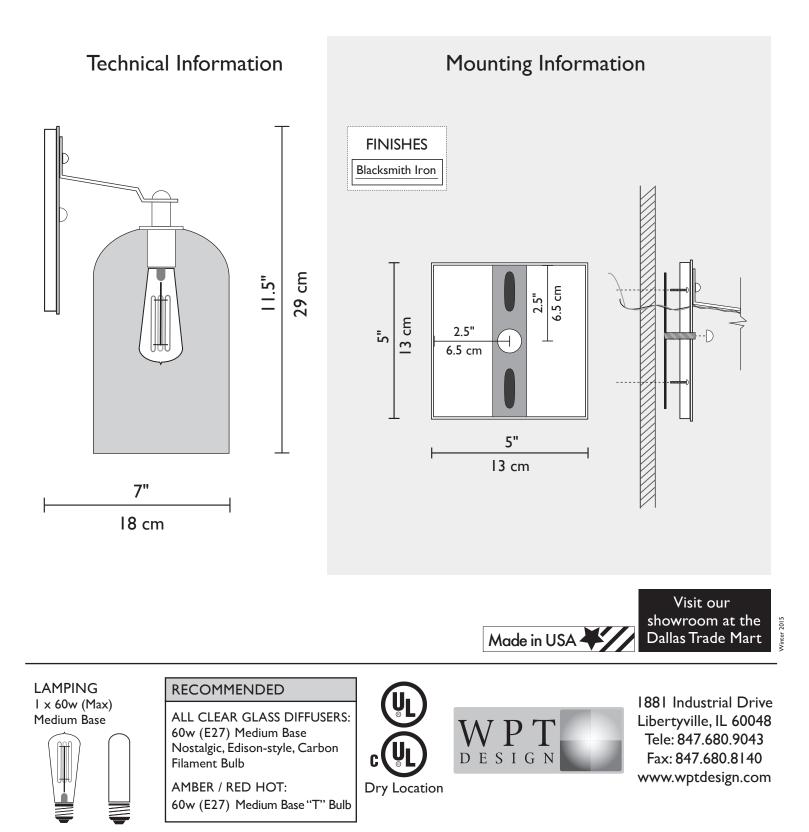

## **ROSE CRAFTSMAN SCONCE**

Colored glass chips and powders layered in molten clear crystal comprise the elements of the Rose collection's Craftsman Sconce. Without light, Rose glass is beautiful art. Illuminated, it is extraordinary. These handmade fixtures are handcrafted to specification in the United States to bring artful form and function to any room. Hand forged, hammered iron are used to create our craftsman-style platforms. Custom colors are possible, please contact us for details.