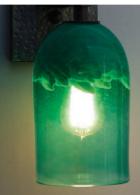

## ROSE CRAFTSMAN SCONCE

Light Amber Clear glass shown

Red Hot glass shown

White Clear glass shown

Clear Blue glass shown

Clear Green glass shown

## **ROSE CRAFTSMAN SCONCE**

Colored glass chips and powders layered in molten clear crystal comprise the elements of the Rose collection's Craftsman Sconce. Without light, Rose glass is beautiful art. Illuminated, it is extraordinary. These handmade fixtures are handcrafted to specification in the United States to bring artful form and function to any room. Hand forged, hammered iron are used to create our craftsman-style platforms. Custom colors are possible, please contact us for details.