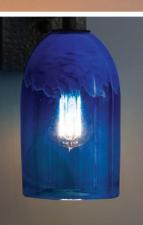

## ROSE CRAFTSMAN SCONCE

Light Amber Clear glass shown

Red Hot glass shown

White Clear glass shown

Clear Blue glass shown

Clear Green glass shown

## **ROSE CRAFTSMAN SCONCE**

Colored glass chips and powders layered in molten clear crystal comprise the elements of the Rose collection's Craftsman Sconce. Without light, Rose glass is beautiful art. Illuminated, it is extraordinary. These handmade fixtures are handcrafted to specification in the United States to bring artful form and function to any room. Hand forged, hammered iron are used to create our craftsman-style platforms. Custom colors are possible, please contact us for details.