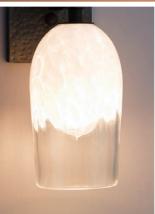

## ROSE CRAFTSMAN SCONCE

Light Amber Clear glass shown

Red Hot glass shown

White Clear glass shown

Clear Blue glass shown

Clear Green glass shown

## **ROSE CRAFTSMAN SCONCE**

Colored glass chips and powders layered in molten clear crystal comprise the elements of the Rose collection's Craftsman Sconce. Without light, Rose glass is beautiful art. Illuminated, it is extraordinary. These handmade fixtures are handcrafted to specification in the United States to bring artful form and function to any room. Hand forged, hammered iron are used to create our craftsman-style platforms. Custom colors are possible, please contact us for details.