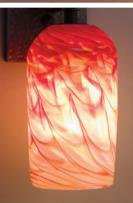

## ROSE CRAFTSMAN SCONCE

Light Amber Clear glass shown

Red Hot glass shown

White Clear glass shown

Clear Blue glass shown

Clear Green glass shown

## **ROSE CRAFTSMAN SCONCE**

Colored glass chips and powders layered in molten clear crystal comprise the elements of the Rose collection's Craftsman Sconce. Without light, Rose glass is beautiful art. Illuminated, it is extraordinary. These handmade fixtures are handcrafted to specification in the United States to bring artful form and function to any room. Hand forged, hammered iron are used to create our craftsman-style platforms. Custom colors are possible, please contact us for details.