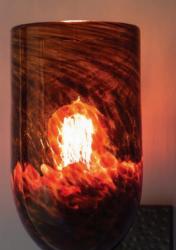

shown with blacksmith iron hardware and Dark Amber Clear glass

> shown with blacksmith iron hardware and Amber glass

## **ROSE CRAFTSMAN SCONCE**

Colored glass chips and powders layered in molten clear crystal comprise the elements of the Rose collection's Craftsman Sconce. Without light, Rose glass is beautiful art. Illuminated, it is extraordinary. These handmade fixtures are handcrafted to specification in the United States to bring artful form and function to any room. Hand forged, hammered iron are used to create our craftsman-style platforms. Custom colors are possible, please contact us for details.