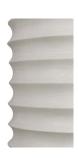

#### 6964

H: 20 IN, Dia: 14.50 IN

White Gesso

Contract Recommendations: Adding a lacquer coating provides additional protection

Inspired by the finger grooves seen in handmade pottery, the Reiko accent table is created in brush strokes of white gesso over iron. The drum-shaped side table casts shadows, as light bounces off its textural recesses. Finish will vary.