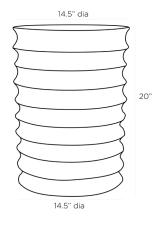

#### 6964

H: 20 IN, Dia: 14.50 IN

White Gesso

Contract Recommendations: Adding a lacquer coating provides additional protection

Inspired by the finger grooves seen in handmade pottery, the Reiko accent table is created in brush strokes of white gesso over iron. The drum-shaped side table casts shadows, as light bounces off its textural recesses. Finish will vary.

#### APPEARANCE

Material Iron

Finish White Gesso

Finish Will Vary true Top Coat/Sealant false

**DIMENSIONS** 

Foot Print Dia: 14.50 IN