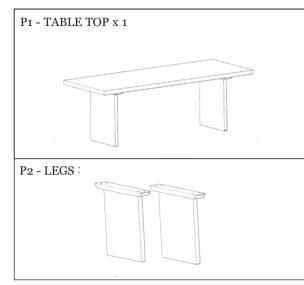

# **ASSEMBLY INSTRUCTIONS.**

KOSHI DINING TABLE QM-1004-29



THANK YOU FOR YOUR PURCHASE!

### PARTS AND HARDWARE.

#### PART LIST



#### HARDWARE LIST

| NO. | DESCRIPTION           | IMAGE                                   | QTY. |
|-----|-----------------------|-----------------------------------------|------|
| H1  | ALLEN BOLT (M9X50MM)  | 0),,,,,,,,,,,,,,,,,,,,,,,,,,,,,,,,,,,,, | 8    |
| H2  | WASHER (20/10 X 2MM)  | 0                                       | 8    |
| H3  | ALLEN KEY             |                                         | 1    |
| H4  | ADJUSTER (8/20X10 MM) |                                         | 4    |

## NOTES.

Thank you for purchasing this quality product be sure to check all packing material carefullyfor small part that may have loose inside the carton during shipping.

**CAUTION:** The item is heavy, assembly should be performed by four people.