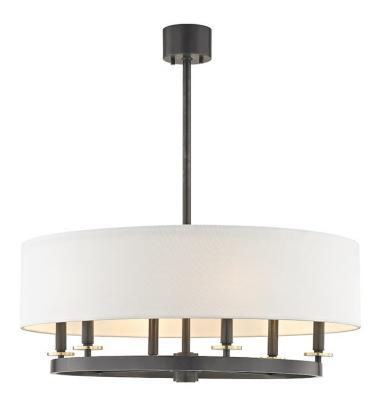

# **DURHAM**

6530-AOB

Durham sets a wheel alight, softened by a wide drum shade of off-white linen. Set in a streamlined style that doesn't evoke any specific age, Durham works especially well in transitional and neutral spaces. PLEASE NOTE that the body and shade of 6539 is oval; 6530 and 6542 are circular.

## **DIMENSIONS**

Height 12.00"

Width/Diameter 30.75"

Minimum Height 17.75"

Maximum Height 71.75"

Canopy/Backplate 4.50"

Hanging Type 1-3" / 1-6" / 1-12" / 2-18"

Stems

#### **GLASS/SHADES**

Material Linen

Attachment

Color Off White