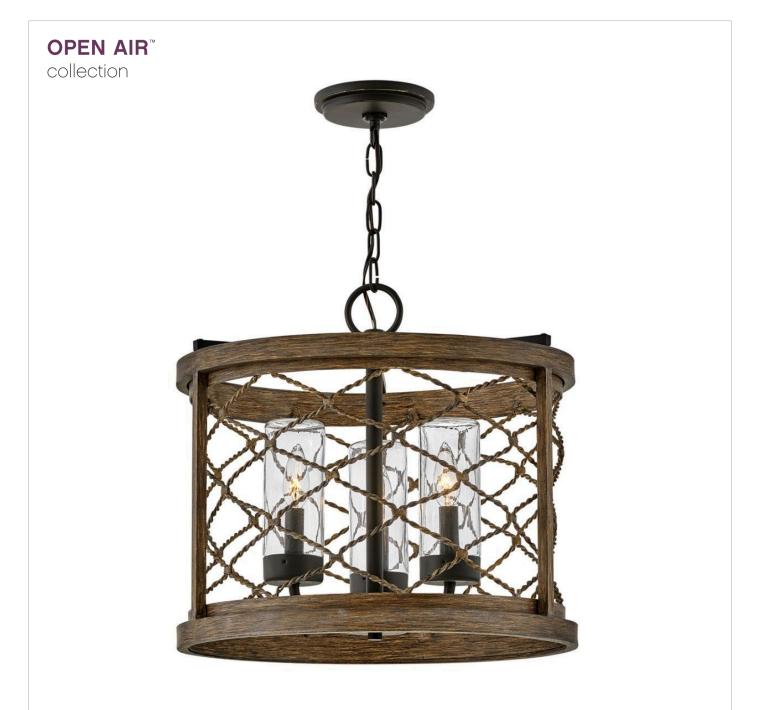

## FINN

SMALL SINGLE TIER

## 12393OZ

Finn fuses contemporary style and California coastal modern, making it ideal for either indoor or outdoor living. Finn features a warm wood finish with a jute rope inspired metal that has been handcrafted to reinforce the true coastal vibe. Finn is available in an Oil Rubbed Bronze with Sequoia finish. FINISH: Oil Rubbed Bronze GLASS: Clear Seedy WIDTH: 18" HEIGHT: 28" DEPTH: 0 LIGHT SOURCE: LED Lamp, Socket WATTAGE: 3-5w Cand. LED, 60w Equiv. or 3-60w Cand.