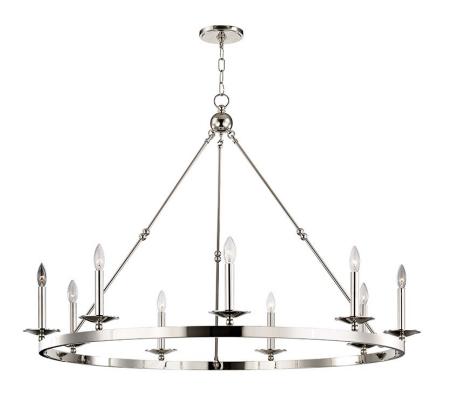

# **ALLENDALE**

3209-PN

Streamlining a wagon-wheel chandelier with hook-and-hoop rods, Allendale breathes new life into a classic. Available in one-to-three-tier and rectangle versions, its sphere details and vastly different finishes refine the rustic.

# **DIMENSIONS**

Height 33.75"

Width/Diameter 46.25"

Minimum Height 36.25"

Maximum Height 88.50"

Canopy/Backplate 5.50"

Hanging Type 54" Chain

Weight 30.00lb