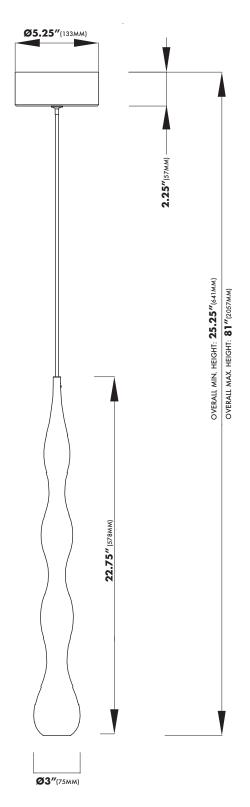

## MODEL#VMP24510 DIMENSIONS

CANOPY WIDTH: Ø5.25" x 2.25"(133MMx57MM)

OVERALL MAX. HEIGHT: 81"(2057MM)

THE MEASUREMENTS ARE ROUNDED TO THE NEAREST 1/4"