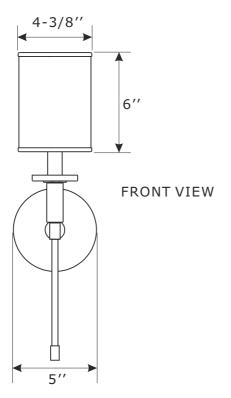

## Part Number

- Part Numbers
- A. (1)-Mounting hardware
- B. (1)-Mounting plate
- C. (1)-Backplate W5''xH5/8'' #XRF471PNBKP5IN
- D. (2)-Screw
- E. (1)-Rod W3/8''xL7-1/2'' #XRF471PNROD
- F. (1)-Candle sleeve W7/8''xL2-7/8'' #XRF471PNCDL2.875IN
- G. (1)-Fabric shade W4-3/8''xH6'' #XRF471SHA4.375IN