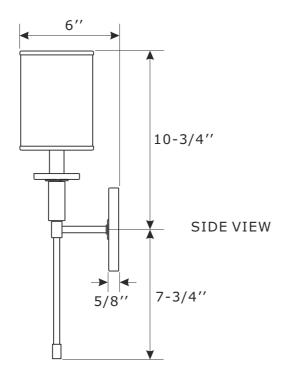

## Part Number

- Part Numbers
- A. (1)-Mounting hardware
- B. (1)-Mounting plate
- C. (1)-Backplate W5''xH5/8'' #XRF471PNBKP5IN
- D. (2)-Screw
- E. (1)-Rod W3/8''xL7-1/2'' #XRF471PNROD
- F. (1)-Candle sleeve W7/8''xL2-7/8'' #XRF471PNCDL2.875IN
- G. (1)-Fabric shade W4-3/8''xH6'' #XRF471SHA4.375IN