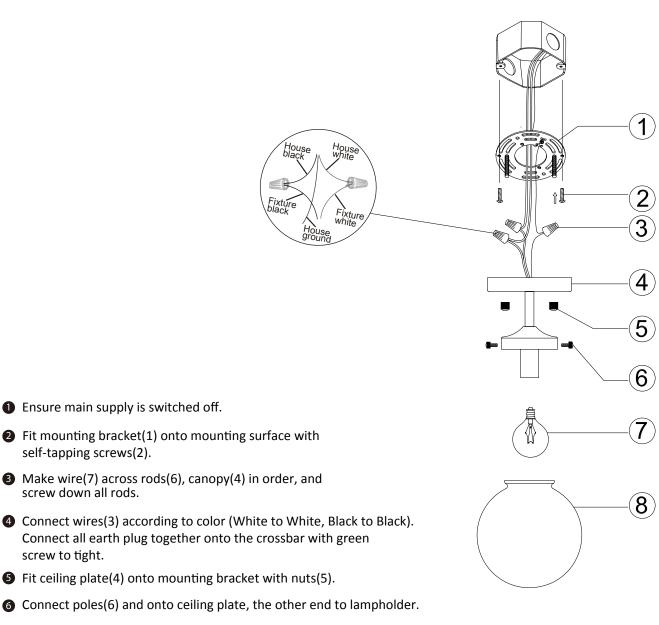

## X72301 INSTALLATION INSTRUCTIONS SHEET

## START FROM HERE

- Make sure power is completely off at the fuse box. Have your fixture installed by a gualified licensed
- electrician
- Prepare everything in clear area.
- Wear gloves at all times during this installation.
- Read instructions carefully before you start assembly. Keep this instruction sheet for future reference. Technical Support: 1-844-628-8368

## Please Note:

· All Matteo Lighting fixtures come with pre-wired module(s).

. Unless instructed to do so, please do not touch any part of the module(s) as any unnecessary contact with the module could cause permanent damage.

THIS LUMINAIRE MUST BE MOUNTED OR SUPPORTED IN A JUNCTION BOX CE LUMINAIRE DOIT ÊTRE MONTÉ OU SUPPORTÉ DANS UNE BOÎTE DE JONCTION



- Install the lamps(9) firmly into lampholders.
- 8 Fit lamp shade(10) into lampholders with nuts(8).
- Reconnect power.

screw to tight.

self-tapping screws(2).

screw down all rods.