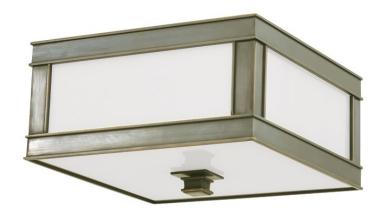

PRESTON 4216-HN

By the 1920s, Art Nouveau's botanical motifs were dwarfed by the soaring heights of urban architecture. Iconic skyscrapers, like the Empire State Building and the Chrysler Building, adopted classically proportioned, linear designs. Preston embodies this clean modern aesthetic. We set opal glass in finely cast metalwork to recapture the lasting class of vintage modern design.

#### DIMENSIONS

Height 6.50" Width/Diameter 16.00" Minimum Height 0.00" Maximum Height 0.00" Canopy/Backplate 0.00" Hanging Type Weight 16.00lb

### GLASS/SHADES

Material Glass Attachment Color Clear Outside Frosted Inside