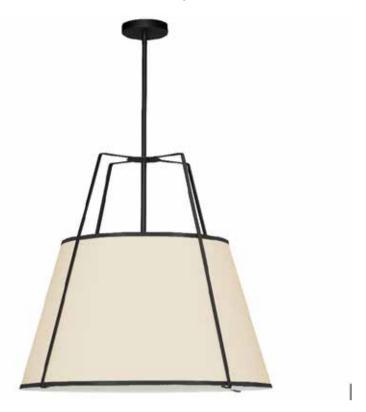

## TRA-3P-BK-CRM - 3LT Trapezoid Pendant BK/CRM Shade w/790Diff

3 Light Trapezoid Pendant Black/Cream Drum Shade w/ White Fabric Diffuser

| Height<br>Width/Length<br>Depth<br>Weight                                                | 26<br>24<br>24<br>8       | No. of Bulbs<br>LED Compatible<br>Total Wattage                 | 3<br>LED Compatible<br>300W                                     |
|------------------------------------------------------------------------------------------|---------------------------|-----------------------------------------------------------------|-----------------------------------------------------------------|
| Body Material<br>Finish/Color<br>Type of Finish                                          | Fabric<br>Cream<br>Fabric | Second Material<br>Second Finish/Color<br>Second Type of Finish | Metal<br>Black<br>Painted                                       |
| Bulb 1 Amount Bulb 1 Base Type Bulb 1 Max Watt. Bulb 1 Included Bulb 1 Lumens Bulb 1 CRI | 3<br>E26<br>100W<br>No    | Rated For<br>Voltage<br>Approval<br>Warranty<br>Instal Position | Damp Location<br>120V<br>cUL or equivalent<br>1 Year<br>Ceiling |