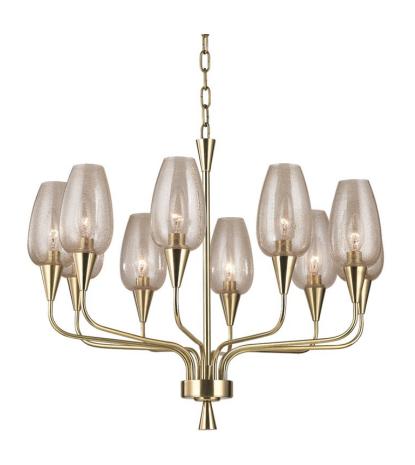

# LONGMONT

4725-AGB

Density and simplicity make this ring of lights sing. Using a unique European technique, artisans inlay strands of brass in molten glass while blowing it into shape. These mouth-blown glass pieces suggest wine vessels; embedded within, the nearly dissolved brass strands create bubbles that glow with secret warmth once illuminated. Adding to this organic feel and echoing the bulb base is a cone motif reflected in both the holder and finial.

# **DIMENSIONS**

Height 20.25"

Width/Diameter 25.25"

Minimum Height 24.50"

Maximum Height 75.25"

Canopy/Backplate 4.75"

Hanging Type

Weight 18.00lb

# **GLASS/SHADES**

Material Glass

Attachment

Color Clear