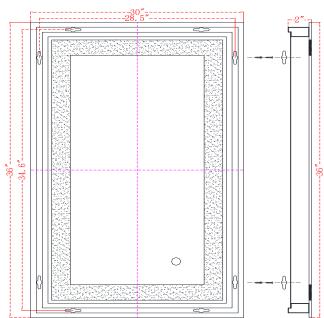

## SPECIFICATIONS:

- Mirror Size: W30" X H36"
- Lamp power: 93W;
- Lumens: 728lm
- CRI  $\geq 0.9$ ;
- CCT: 4200K, 6400K, 3000K
- -Watts per color temperature:43W+21.5W+21.5W
- Dimming LED
- Electronic Driver: Input 110-120V, output DC 12V
- Defogger
- Luminaire Disconnect
- Changeable LED light strip
- Primary Material: SPCC+GLASS
- UL Approved

## **INSTALLATION:**

- 1. Mount the chassis on the wall, the chassis can be horizontal and vertical hanging.
- 2. Install lamps
- 3. Wiring
- 4. Powder connection
- 5. Hang mirror on chassis

Size: W30" X H36"