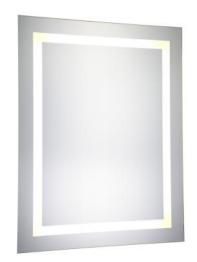

## **MRE13036**

W30" X H36" CRI 90 CCT (K) 4200K, 6400K, 3000K 728Lumens LED Mirror Light

Location

## PRODUCT DESCRIPTION

IP44 Rated LED Backlit Bathroom Wall Mirror, Highy polished silver mirror with 4 panel lights. Epoxy powder coated mild steel back box. LED Mirror Light is designed to provide 40, 000 hours of life.

## SPECIFICATIONS:

- Mirror Size: W30" X H36"
- Lamp power: 93W;
- Lumens: 728lm
- CRI  $\geq 0.9$ ;
- CCT: 4200K, 6400K, 3000K
- -Watts per color temperature:43W+21.5W+21.5W
- Dimming LED
- Electronic Driver: Input 110-120V, output DC 12V
- Defogger
- Luminaire Disconnect
- Changeable LED light strip
- Primary Material: SPCC+GLASS
- UL Approved