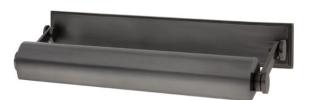

# **MERRICK**

6015-DB

Smooth styling and superior functionality are Merrick's signature traits. We conceal the fixture's wiring behind a full-length solid brass backplate. Merrick's shade and arms can be adjusted to customize light direction.

### **DIMENSIONS**

Height 3.50"

Width/Diameter 17.50"

Minimum Height 3.50"

Maximum Height 8.75"

Canopy/Backplate 0.00"

Hanging Type

Weight 6.00lb