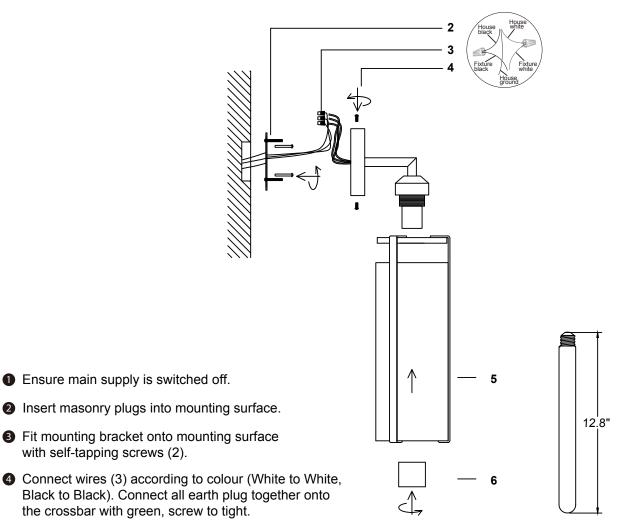

THIS LUMINAIRE MUST BE MOUNTED OR SUPPORTED IN A JUNCTION BOX CE LUMINAIRE DOIT ÊTRE MONTÉ OU SUPPORTÉ DANS UNE BOÎTE DE JONCTION

- 5 Fit wall plate onto mounting bracket with nuts (4).
- 6 Fix the glass shade (5) on the lampholder with metal car parts (6).
- Install bulb (not included) firmly into socket.
- 8 Reconnect power.