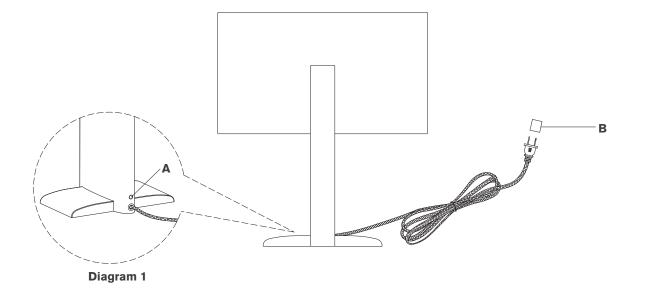

- 1. Carefully remove all parts from the box. Place on a clean, soft surface.
- 2. Remove protective cover (B) from plug.

Plug into electrical outlet and test the fixture.
Dimmer switch operation: Touch dimmer (A) to adjust between high, medium, low and off settings (see diagram 1).