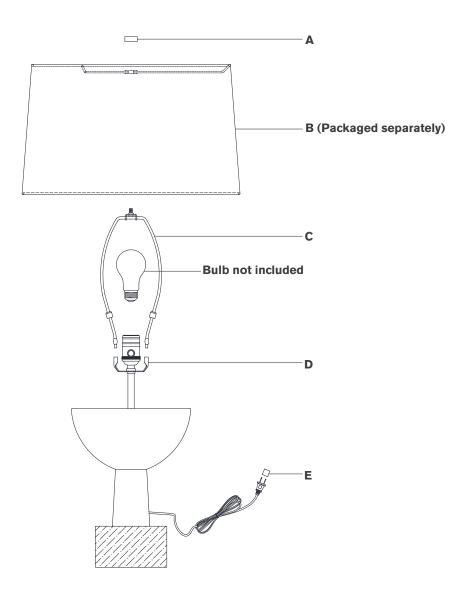

## Scissors

- 1. Carefully remove all parts from the box. Place on a clean, soft surface.
- 2. Install harp **(C)** by squeezing together and inserting into the top of saddle **(D)**.
- 3. Remove finial (A) from harp (C).
- 4. Remove shade **(B)** from packaging and install to harp **(C)** using finial **(A)**.

**NOTE:** If shade has additional packaging, carefully cut off from interior of shade to avoid damages.

- 5. Install light bulb into the socket.
- 6. Remove protective cover (E) from plug.
- 7. Plug into electrical outlet and test the fixture.