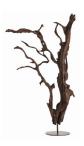

# KAZU FLOOR SCULPTURE

2422 H: 76 IN, W: 42 IN, D: 18 IN Natural Contract Suitable As Is If you want a dramatic sculpture that can hold its own in almost any room, this is the piece. No two will be the same since these are made from roots and are 100% natural and hand assembled. This is an art piece made by Mother Nature herself. Due to the organic nature, size may vary up to 18" in dimension.

### APPEARANCE

Material Material Type Finish Finish Will Vary Top Coat/Sealant Driftwood, Iron Mangrove Tree Dark Natural Iron, Driftwood Finish true false