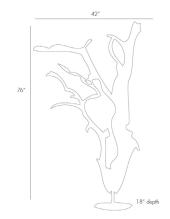

# KAZU FLOOR SCULPTURE

2422 H: 76 IN, W: 42 IN, D: 18 IN Natural Contract Suitable As Is If you want a dramatic sculpture that can hold its own in almost any room, this is the piece. No two will be the same since these are made from roots and are 100% natural and hand assembled. This is an art piece made by Mother Nature herself. Due to the organic nature, size may vary up to 18" in dimension.

# DIMENSIONS

Foot Print

Dia: 16.00 IN