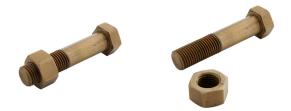

## NORTON SCULPTURE

2164 H: 2.5 IN, W: 8 IN, D: 2.5 IN Antique Brass Contract Suitable As Is Add an industrial look to a space with this sculpture. It is inspired by the large-scale nuts and bolts used in bridge construction. Artful and interactive, this is made from iron in an antique brass finish. The nut and bolt may be displayed attached or seperately. Finish will vary.