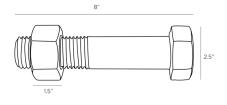

## NORTON SCULPTURE

2164 H: 2.5 IN, W: 8 IN, D: 2.5 IN Antique Brass Contract Suitable As Is Add an industrial look to a space with this sculpture. It is inspired by the large-scale nuts and bolts used in bridge construction. Artful and interactive, this is made from iron in an antique brass finish. The nut and bolt may be displayed attached or seperately. Finish will vary.

## DIMENSIONS

Foot Print

2.50 W: 8 IN, D: 2.5 IN

Antique Brass

Iron

true

SHIPPING Product Weight Gross Weight 1 Shipping Box 1

5 LBS 7 LBS H: 5 IN, L: 5 IN, W: 11 IN