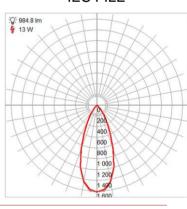

# **PHOTOMETRICS**

Dimmable: Yes Nominial Lumens 1200 Lm CRI: 90 Delivered Lumens: 985 Lm

CCT: 3000K

Recommended Dimmers:

(TRIAC)LUTRON Skylark S-600 or S-600P; (ELV)LUTRON Skylark SELV-300P; (TRIAC)LEVITON Sureslide 6633-P; (TRIAC)LEVITON Surslide 6631; (ELV)LUTRON Diva DVELV-