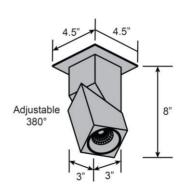

## PRODUCT MEASUREMENTS

**FIXTURE BACKPLATE / CANOPY** 

Length: 3" Length 4.5" Width: 3" Width: 4.5" Diameter Diameter: Height: 8.25" Height: 0.5"

Extension: Overall Height:

## LINE DRAWING