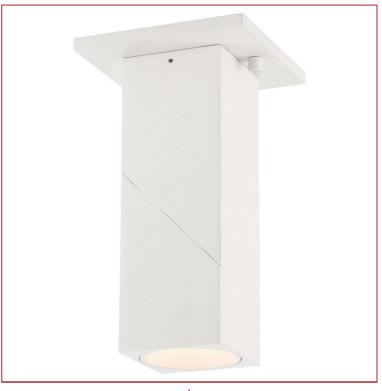

# Stock Code: 50011LEDD-WH/CLR-120V

Collection: Transformer

#### PRODUCT INFORMATION

Base: 50011 Mounting Type: Ceiling

Finish: White Diffuser: N/A

Parent: 50011LFDD UPC: 641594250145