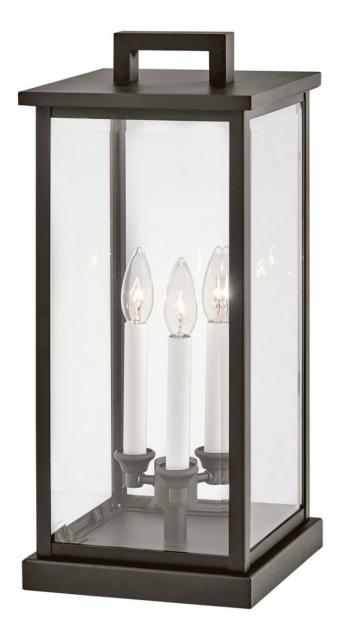

## 20017OZ

Modernize your outdoor space without sacrificing the traditional appeal you long for. Weymouth's subtle yet overstated frame features a clean design, while its symmetrical lines evoke timeless elegance with a contemporary edge. The contrast candle sleeves in warm white balance the robust aluminum cast frame. The beveled glass is an elegant touch to help refract the light.

## HINKLEY

FINISH: Oil Rubbed Bronze GLASS: Clear Beveled WIDTH: 9" HEIGHT: 20.3" DEPTH: 0 LIGHT SOURCE: Socketed WATTAGE: 3-5w Cand. LED, 60w Equiv.

HINKLEY 33000 Pin Oak Parkway Avon Lake, OH 44012 PHONE: (440) 653-5500 Toll Free: 1 (800) 446-5539 hinkley.com