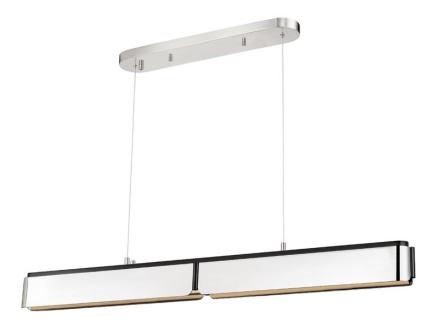

# **TRIBECA**

## 2948-BN/BK

\*Due to the one-of-a-kind nature of the medium, exact colors and patterns may vary slightly from the image shown.

## **FINISHES**

Aged Brass/black (AGB/BK) Burnished Nickel/black Combo (BN/BK)

## **DIMENSIONS**

Height 5.00"

Width/Diameter 48.50"

Minimum Height 15.35"

Maximum Height 60.00"

Canopy/Backplate 0.00"

Hanging Type

Weight 32.00lb