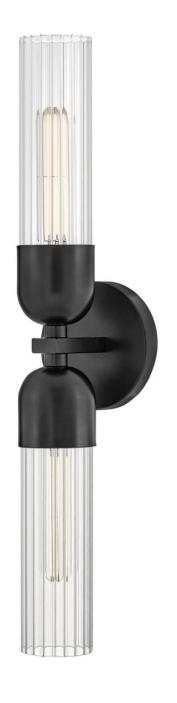

## **SOREN**

LARGE SCONCE 50912BK

Soren's minimalist yet dramatic design combines classic and modern industrial elements with unexpected details. Clear Fluted glass surrounds each lamp, forming captivating refractions as soft light fills the surrounding room. Versatile silhouettes can be hung up or down, vertically or horizontally, to suit your space. Available in a Black or Heritage Brass finish.

FINISH: Black

**GLASS**: Clear Fluted

WIDTH: 5"
HEIGHT: 23.5"
DEPTH: 0

**LIGHT SOURCE**: Socketed

WATTAGE: 2-6w Med. LED, 60w Equiv.

**HINKLEY** 33000 Pin Oak Parkway Avon Lake, OH 44012 **PHONE: (440) 653-5500** Toll Free: 1 (800) 446-5539 hinkley.com