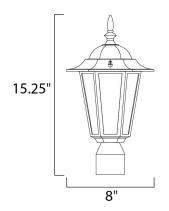

### **PRODUCT DESCRIPTION**

Maxim Lighting's commitment to both the residential lighting and the home building industries will assure you a product line focused on your basic lighting needs. With the Builder Cast collection you will find quality lighting that is well designed, well priced and readily available.



# **MEASUREMENTS**

: 7" W x 16" H x 8" Ext DIMENSION

HANGING WEIGHT : 1.74 lb

#### LAMPING

INPUT VOLTAGE : 120V LUMENS : 0 Rated

BULB : 1 x 60W Incandescent E26 Medium , 60W Total

BULB INCLUDED : (Not Included)

DIMMABLE : Yes

### **FINISHES OPTION**



White

# **GLASS**

Clear CL

### MATERIAL

Die Cast Aluminum

### **RATINGS**

cETLus Wet Location







### **ADDITIONAL**

RATED LIFE 2500 Hours OPERATING TEMPERATURE: -20°C (-4°F), 40°C (104°F)

Always consult a qualified electrician before installing any lighting product.



WESTERN DISTRIBUTION CENTER (HEADQUARTER) 253 NORTH VINELAND AVE I CITY OF INDUSTRY, CA 91746

## **EASTERN DISTRIBUTION CENTER**