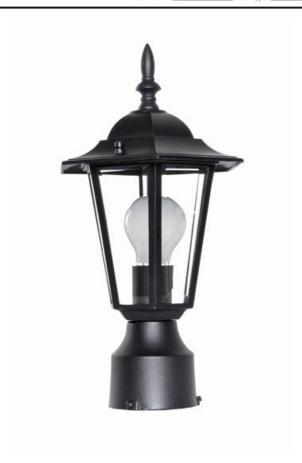

### **PRODUCT DESCRIPTION**

Maxim Lighting's commitment to both the residential lighting and the home building industries will assure you a product line focused on your basic lighting needs. With the Builder Cast collection you will find quality lighting that is well designed, well priced and readily available.

#### LAMPING

INPUT VOLTAGE : 120V LUMENS : 0 Rated

BULB : 1 x 60W Incandescent E26 Medium , 60W Total

BULB INCLUDED : (Not Included)

DIMMABLE : Yes

### MATERIAL

Die Cast Aluminum