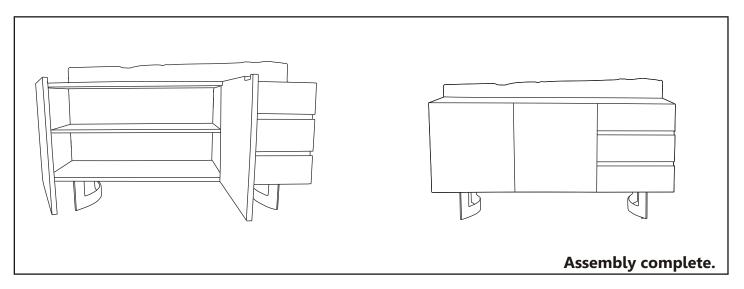

BENT SIDEBOARD SMOKED VE 1040-03 ASSEMBLY INSTRUCTIONS

# **Components:**



## Hardware and tools:



### **Before beginning:**

- <sup>o</sup> Unpack all parts and hardware to ensure you have all needed components for assembly.
- <sup>o</sup> Read this guide cover to cover before beginning assembly.
- <sup>o</sup> Have 2 adults on hand for assembly.
- <sup>o</sup> Assemble on a padded, non-marring surface.
- <sup>o</sup> Save all packaging until finish.

# Assembly steps





**Step 3:**Turn the sideboard to its Right position ,place the Shelf (B) by tilting it diagonally as shown in the image.





# **Care Instructions:**

- ° Do not clean furniture with harsh cleansers or polish.
- ° Do not put hot items directly on furniture surface.
- ° Do not put furniture in direct sunlight.
- ° Not for commercial use. For residential use only.
- <sup>o</sup> Dust and pick up spills with a clean, non-colored, lint-free cloth.
- ° Stains may be removed with mild soap and damp cloth.