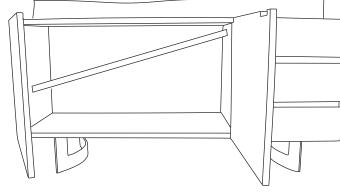

# Assembly steps

**Step 3:**Turn the sideboard to its Right position ,place the Shelf (B) by tilting it diagonally as shown in the image.