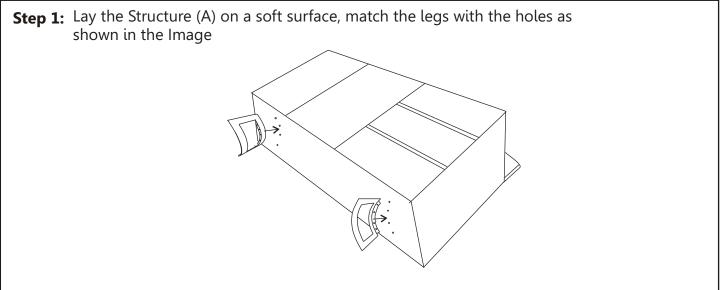

# Assembly steps

**Step 3:**Turn the sideboard to its Right position ,place the Shelf (B) by tilting it diagonally as shown in the image.