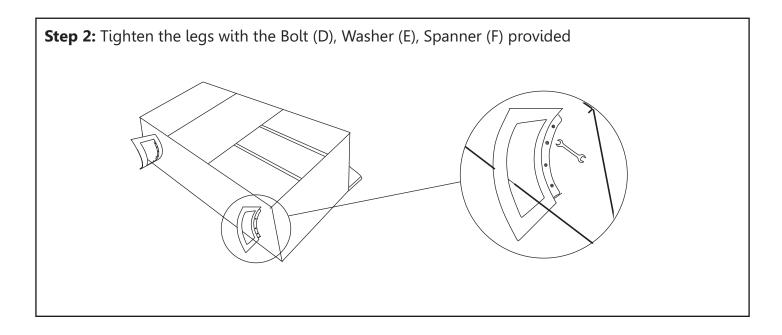

# Assembly steps

**Step 3:**Turn the sideboard to its Right position ,place the Shelf (B) by tilting it diagonally as shown in the image.