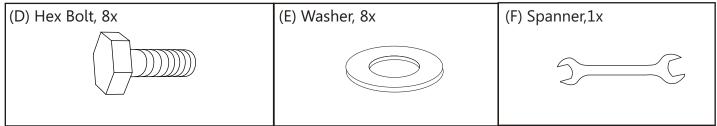

BENT SIDEBOARD SMOKED VE 1040-03 ASSEMBLY INSTRUCTIONS

# **Components:**



## Hardware and tools:



### **Before beginning:**

- <sup>o</sup> Unpack all parts and hardware to ensure you have all needed components for assembly.
- <sup>o</sup> Read this guide cover to cover before beginning assembly.
- <sup>o</sup> Have 2 adults on hand for assembly.
- <sup>o</sup> Assemble on a padded, non-marring surface.
- <sup>o</sup> Save all packaging until finish.

# Assembly steps





**Step 3:**Turn the sideboard to its Right position ,place the Shelf (B) by tilting it diagonally as shown in the image.





# **Care Instructions:**

- ° Do not clean furniture with harsh cleansers or polish.
- ° Do not put hot items directly on furniture surface.
- ° Do not put furniture in direct sunlight.
- ° Not for commercial use. For residential use only.
- <sup>o</sup> Dust and pick up spills with a clean,