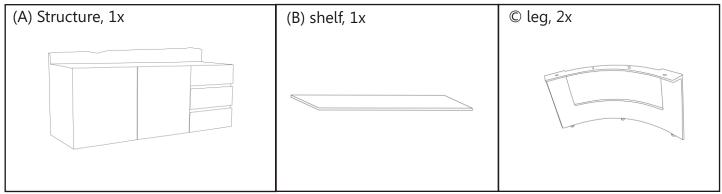

BENT SIDEBOARD SMOKED VE 1040-03 ASSEMBLY INSTRUCTIONS

# **Components:**



## Hardware and tools:



### **Before beginning:**

- <sup>o</sup> Unpack all parts and hardware to ensure you have all needed components for assembly.
- <sup>o</sup> Read this guide cover to cover before beginning assembly.
- <sup>o</sup> Have 2 adults on hand for assembly.
- <sup>o</sup> Assemble on a padded, non-marring surface.
- <sup>o</sup> Save all packaging until finish.

# Assembly steps





**Step 3:**Turn the sideboard to its Right position ,place the Shelf (B) by tilting it diagonally as shown in the image.





# **Care Instructions:**

- ° Do not clean furniture with harsh cleansers or polish.
- ° Do not put hot items directly on furniture surface.
- ° Do not put furniture in direct sunlight.
- ° Not for commercial use. For residential use only.
- <sup>o</sup> Dust and pi