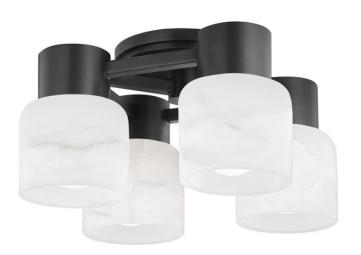

# **CENTERPORT**

4204-OB

\*Due to the one-of-a-kind nature of the medium, exact colors and patterns may vary slightly from the image shown.

#### **GLASS/SHADES**

Material Alabaster

Attachment

Color Alabaster