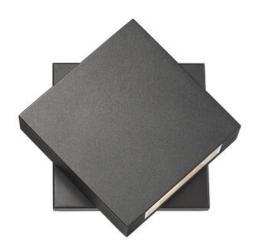

| Product Number                  | 573S-BK-LED             |
|---------------------------------|-------------------------|
| Collection                      | Quadrate                |
| Weight                          | 2.0 lbs                 |
| Length/Extension                | 2.5"                    |
| Width                           | 9.25"                   |
| Height                          | 9.25"                   |
| Frame Material                  | Aluminium               |
| Frame Finish                    | Black                   |
| Shade Material                  | Glass                   |
| Shade Finish                    | Sand-blast glass        |
| Bulbs                           | 1 x 8W - LED-Integrated |
| Chain Length                    | —                       |
| Cord Length                     | —                       |
| Fitter Measurement              |                         |
| Dimmable                        | Yes                     |
| LED Source Lumen                | 720                     |
| LED Delivered Lumen             | 180                     |
| LED Color Temperature           | 2700K                   |
| LED Color Rendering Index (CRI) | CRI> 90                 |
| Vanity/Sconce Dual Mount        | —                       |
| Certification                   | ETL/CETL Certified      |
| Application                     | Wet                     |
| UPC                             | 685659133233            |
|                                 |                         |