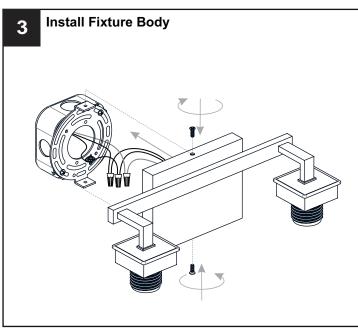

the fixture.

#### CAUTION

- For your safety, read instructions completely before beginning installation.
- If in doubt about electrical installation, consult a licensed electrician.
- Turn off electricity to fixture before replacing the bulb(s).

#### **TOOLS REQUIRED**











### **CARE AND MAINTENANCE**

Wipe clean using soft, dry cloth or static duster. Always avoid using harsh chemicals and abrasives to clean fixture as they may damage

If you need further assistance call Quoizel Customer Care at 1-800-645-3184 (9:00am - 5:00pm EST), or visit us on-line at www.quoizel.com.

### **PACKAGE CONTENTS**







Glass Shade x 2



Socket Collar [Pre-assembled to Fixture Body] x 2



Cap assembled to Fixture Body] x 2

## **MOUNTING HARDWARE**













**Outlet Box Screw** x 2











Your installation is now complete! Restore electricity and save this sheet for future reference.