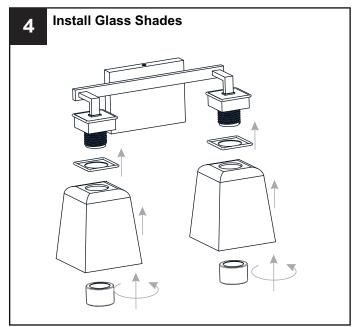

he fixture.

#### CAUTION

- For your safety, read instructions completely before beginning installation.
- If in doubt about electrical installation, consult a licensed electrician.
- Turn off electricity to fixture before replacing the bulb(s).

#### **TOOLS REQUIRED**











### **CARE AND MAINTENANCE**

Wipe clean using soft, dry cloth or static duster. Always avoid using harsh chemicals and abrasives to clean fixture as they may damage

If you need further assistance call Quoizel Customer Care at 1-800-645-3184 (9:00am - 5:00pm EST), or visit us on-line at www.quoizel.com.

### **PACKAGE CONTENTS**







Glass Shade x 2



Socket Collar [Pre-assembled to Fixture Body] x 2



Cap assembled to Fixture Body] x 2

## **MOUNTING HARDWARE**













**Outlet Box Screw** x 2











Your installation is now complete! Restore electricity and save this sheet for future reference.