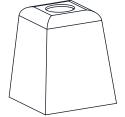

### **PACKAGE CONTENTS**

Glass Shade x 2

Socket Collar [Pre-assembled to Fixture Body] x 2

Cap assembled to Fixture Body] x 2