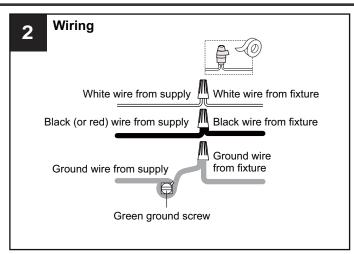

on the fixture.

#### CAUTION

- For your safety, read instructions completely before beginning installation.
- If in doubt about electrical installation, consult a licensed electrician.
- Turn off electricity to fixture before replacing the bulb(s).

#### **TOOLS REQUIRED**











### **CARE AND MAINTENANCE**

Wipe clean using soft, dry cloth or static duster. Always avoid using harsh chemicals and abrasives to clean fixture as they may damage

If you need further assistance call Quoizel Customer Care at 1-800-645-3184 (9:00am - 5:00pm EST), or visit us on-line at www.quoizel.com.

### **PACKAGE CONTENTS**







Glass Shade x 2



Socket Collar [Pre-assembled to Fixture Body] x 2



Cap assembled to Fixture Body] x 2

## **MOUNTING HARDWARE**













**Outlet Box Screw** x 2











Your installation is now complete! Restore electricity and save this sheet for future reference.