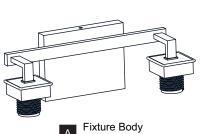

### **PACKAGE CONTENTS**

Glass Shade x 2

Socket Collar [Pre-assembled to Fixture Body] x 2

Cap assembled to Fixture Body] x 2