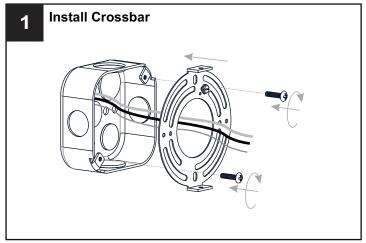

## **MOUNTING HARDWARE**

**Outlet Box Screw** x 2

Your installation is now complete! Restore electricity and save this sheet for future reference.