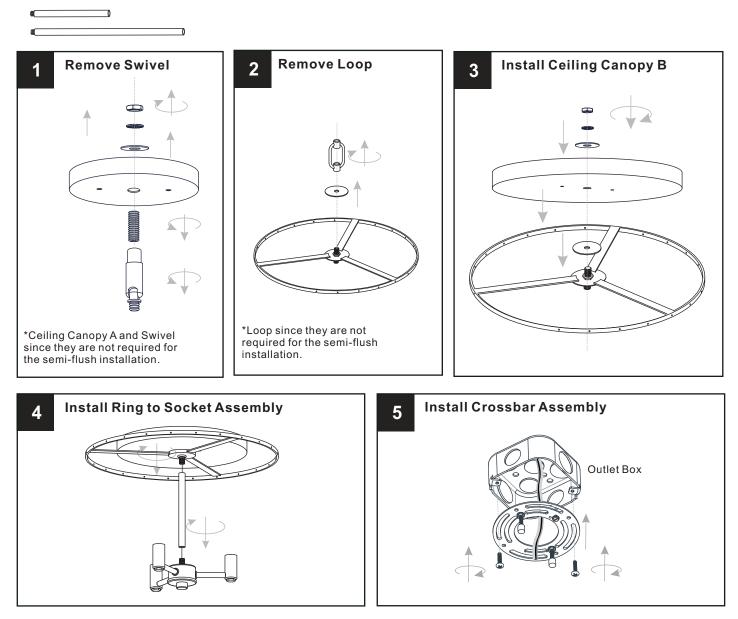

#### **OPTION 2: SEMI-FLUSH SGL1714MBK**

\* Set aside (2) 6"L Rods, (2) 12"L Rods since they are not required for the semi-flush installation.

#### INSTALLATION

Your installation is now complete! Restore electricity and save this sheet for future reference.