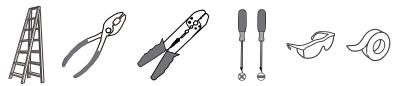

# INSTALLATION GUIDE FOR SGL2814MBK and SGL1714MBK

## A SAFETY INFORMATION

Please read and understand this entire manual before attempting to assemble, install or operate the product. **WARNING** 

- RISK OF ELECTRIC SHOCK Before beginning installation, turn off electricity at the circuit breaker box or the main fuse box.
- RISK OF FIRE Use bulbs specified by the markings and/or labels on the fixture.

#### CAUTION

- For your safety, read instructions completely before beginning installation.
- If in doubt about electrical installation, consult a licensed electrician.
- Turn off electricity to fixture before replacing the bulb(s).

#### **TOOLS REQUIRED**



### CARE AND MAINTENANCE

• Wipe clean using soft, dry cloth or static duster. Always avoid using harsh chemicals and abrasives to clean fixture as they may damage the finish.

If you need further assistance call Quoizel Customer Care at 1-800-645-3184(9:00am - 5:00pm EST), or visit us on-line at www.quoizel.com

### PACKAGE CONTENTS



### **MOUNTING HARDWARE**





Wire Connector X 3

BΒ





- 1 of 4 -

### **OPTION 1: PENDANT - SGL2814MBK**



#### INSTALLATION



## INSTALLATION

**IMPORTANT**: This CONVERTIBLE fixture can be mounted as pendant light or semi-flush light. **DO NOT CUT SUPPLY WIRES** if you intend to use it as pendant light.

#### **OPTION 2: SEMI-FLUSH SGL1714MBK**

\* Set aside (2) 6"L Rods, (2) 12"L Rods since they are not required for the semi-flush installation.