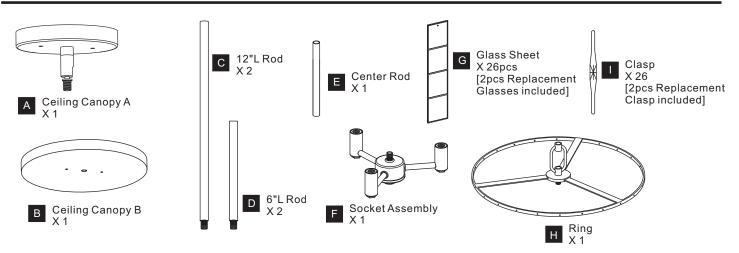

OF ELECTRIC SHOCK Before beginning installation, turn off electricity at the circuit breaker box or the main fuse box.
- RISK OF FIRE Use bulbs specified by the markings and/or labels on the fixture.

#### CAUTION

- For your safety, read instructions completely before beginning installation.
- If in doubt about electrical installation, consult a licensed electrician.
- Turn off electricity to fixture before replacing the bulb(s).

#### **TOOLS REQUIRED**



### CARE AND MAINTENANCE

• Wipe clean using soft, dry cloth or static duster. Always avoid using harsh chemicals and abrasives to clean fixture as they may damage the finish.

If you need further assistance call Quoizel Customer Care at 1-800-645-3184(9:00am - 5:00pm EST), or visit us on-line at www.quoizel.com

### PACKAGE CONTENTS



### **MOUNTING HARDWARE**





Wire Connector X 3

BΒ





- 1 of 4 -

### **OPTION 1: PENDANT - SGL2814MBK**



#### INSTALLATION



## INSTALLATION

**IMPORTANT**: This CONVERTIBLE fixture can be mounted as pendant light or semi-flush light. **DO NOT CUT SUPPLY WIRES** if you intend to use it as pendant light.

#### **OPTION 2: SEMI-FLUSH SGL1714MBK**

\* Set aside (2) 6"L Rods, (2) 12"L Rods since they are not required for the semi-flush installation.



#### INSTALLATION



Your installation is now complete! Restore electricity and save this sheet for future reference.