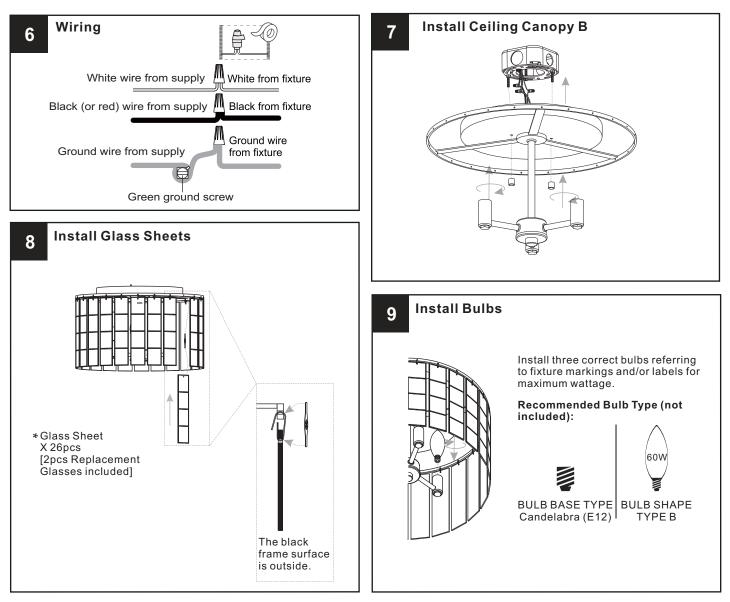

#### **OPTION 2: SEMI-FLUSH SGL1714MBK**

\* Set aside (2) 6"L Rods, (2) 12"L Rods since they are not required for the semi-flush installation.

#### INSTALLATION

Your installation is now complete! Restore electricity and save this sheet for future reference.