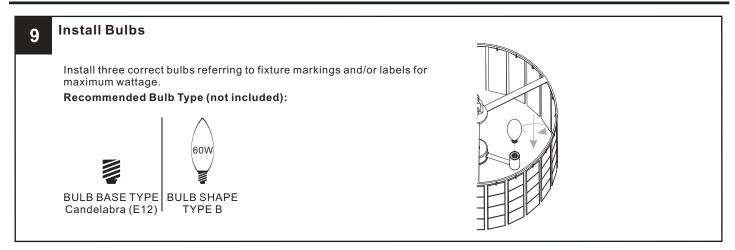

### **OPTION 1: PENDANT - SGL2814MBK**

#### INSTALLATION

## INSTALLATION

**IMPORTANT**: This CONVERTIBLE fixture can be mounted as pendant light or semi-flush light. **DO NOT CUT SUPPLY WIRES** if you intend to use it as pendant light.