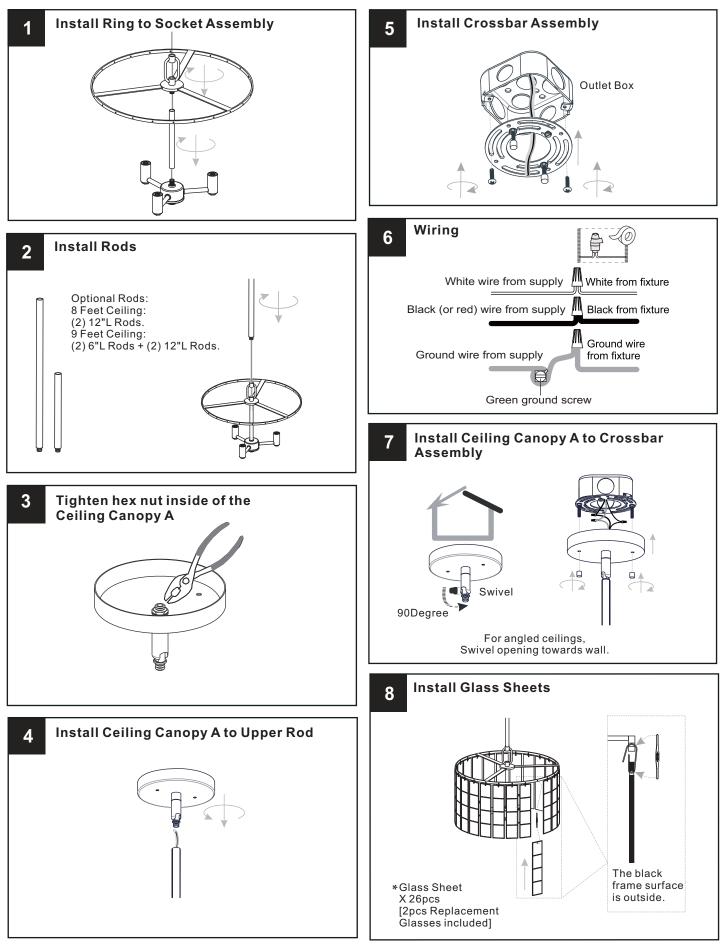

### **OPTION 1: PENDANT - SGL2814MBK**

#### INSTALLATION

## INSTALLATION

**IMPORTANT**: This CONVERTIBLE fixture can be mounted as pendant light or semi-flush light. **DO NOT CUT SUPPLY WIRES** if you intend to use it as pendant light.