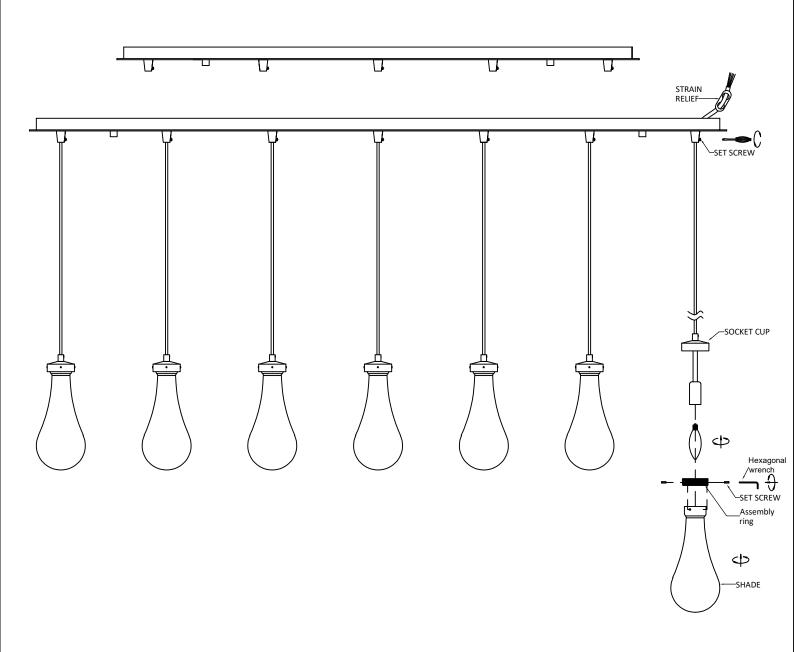

ITEM: 451-1P+125/127

DESIGN COPYRIGHT - 06/07/2023

ALL RIGHTS RESERVED AND MAY

NOT BE DUPLICATED WITHOUT OUR

WRITTEN PERMISSION

## 125, 127 CANOPY ASSEMBLY,

PASSING THE WIRE THROUGH THE CANOPY SECURED TIGHT WITH SET SCREW, THEN PUT THE PLASTIC STRAIN RELIEF ON THE WIRE END TO HOLD THE WIRE TIGHT IN THE CANOPY. SLIDE OPTIONAL DECORATIVE CHECK RING AND SHADE ONTO THE THREADED SOCKET CUP AND SECURE USING THREADED SOCKET RING

DO NOT OVER TIGHTEN THREADED SOCKET RING TO AVOID BREAKING THE SHADE

PLEASE NOTE THAT THE SINGLE PENDANT MASS SHOULD BE NOT MORE THAN 5LB BULB, CHECK RING, SHADE ARE NOT INCLUDED WITH THE FIXTURE, NEED TO SEPARATE ORDER FROM INNOVATIONS