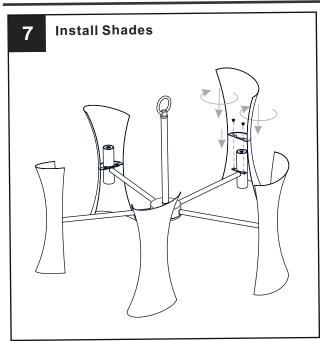

reaker box or the main fuse box.
- RISK OF FIRE Use bulbs specified by the markings and/or labels on the fixture.

#### CAUTION

- For your safety, read instructions completely before beginning installation.
- If in doubt about electrical installation, consult a licensed electrician.
- Turn off electricity to fixture before replacing the bulb(s).

#### **TOOLS REQUIRED**













## **CARE AND MAINTENANCE**

 Wipe clean using soft, dry cloth or static duster. Always avoid using harsh chemicals and abrasives to clean fixture as they may damage the finish.

If you need further assistance call Quoizel Customer Care at 1-800-645-3184 (9:00am - 5:00pm EST), or visit us on-line at www.quoizel.com.

### **PACKAGE CONTENTS**



# **MOUNTING HARDWARE**







**Outlet Box Screw** 

















Your installation is now complete! Restore electricity and save this sheet for future reference.