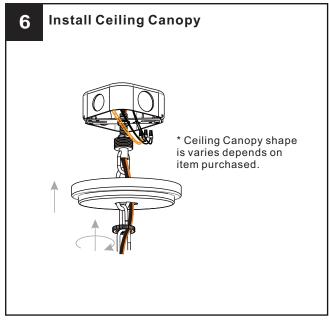

breaker box or the main fuse box.
- RISK OF FIRE Use bulbs specified by the markings and/or labels on the fixture.

#### CAUTION

- For your safety, read instructions completely before beginning installation.
- If in doubt about electrical installation, consult a licensed electrician.
- Turn off electricity to fixture before replacing the bulb(s).

#### **TOOLS REQUIRED**













## **CARE AND MAINTENANCE**

 Wipe clean using soft, dry cloth or static duster. Always avoid using harsh chemicals and abrasives to clean fixture as they may damage the finish.

If you need further assistance call Quoizel Customer Care at 1-800-645-3184 (9:00am - 5:00pm EST), or visit us on-line at www.quoizel.com.

### **PACKAGE CONTENTS**



# **MOUNTING HARDWARE**







**Outlet Box Screw** 

















Your installation is now complete! Restore electricity and save this sheet for future reference.