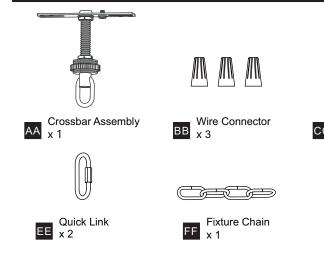

on, turn off electricity at the circuit breaker box or the main fuse box.
- RISK OF FIRE Use bulbs specified by the markings and/or labels on the fixture.

#### CAUTION

- For your safety, read instructions completely before beginning installation.
- If in doubt about electrical installation, consult a licensed electrician.
- Turn off electricity to fixture before replacing the bulb(s).

#### **TOOLS REQUIRED**













## **CARE AND MAINTENANCE**

 Wipe clean using soft, dry cloth or static duster. Always avoid using harsh chemicals and abrasives to clean fixture as they may damage the finish.

If you need further assistance call Quoizel Customer Care at 1-800-645-3184 (9:00am - 5:00pm EST), or visit us on-line at www.quoizel.com.

### **PACKAGE CONTENTS**



# **MOUNTING HARDWARE**







**Outlet Box Screw** 

















Your installation is now complete! Restore electricity and save this sheet for future reference.