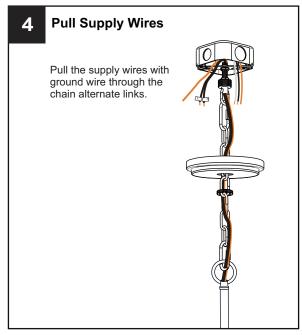

cuit breaker box or the main fuse box.
- RISK OF FIRE Use bulbs specified by the markings and/or labels on the fixture.

#### CAUTION

- For your safety, read instructions completely before beginning installation.
- If in doubt about electrical installation, consult a licensed electrician.
- Turn off electricity to fixture before replacing the bulb(s).

#### **TOOLS REQUIRED**













## **CARE AND MAINTENANCE**

 Wipe clean using soft, dry cloth or static duster. Always avoid using harsh chemicals and abrasives to clean fixture as they may damage the finish.

If you need further assistance call Quoizel Customer Care at 1-800-645-3184 (9:00am - 5:00pm EST), or visit us on-line at www.quoizel.com.

### **PACKAGE CONTENTS**



# **MOUNTING HARDWARE**







**Outlet Box Screw** 

















Your installation is now complete! Restore electricity and save this sheet for future reference.