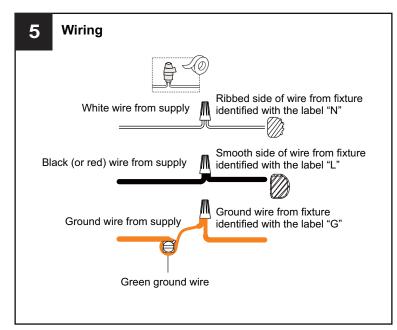

it breaker box or the main fuse box.
- RISK OF FIRE Use bulbs specified by the markings and/or labels on the fixture.

#### CAUTION

- For your safety, read instructions completely before beginning installation.
- If in doubt about electrical installation, consult a licensed electrician.
- Turn off electricity to fixture before replacing the bulb(s).

#### **TOOLS REQUIRED**













## **CARE AND MAINTENANCE**

 Wipe clean using soft, dry cloth or static duster. Always avoid using harsh chemicals and abrasives to clean fixture as they may damage the finish.

If you need further assistance call Quoizel Customer Care at 1-800-645-3184 (9:00am - 5:00pm EST), or visit us on-line at www.quoizel.com.

### **PACKAGE CONTENTS**



# **MOUNTING HARDWARE**







**Outlet Box Screw** 

















Your installation is now complete! Restore electricity and save this sheet for future reference.