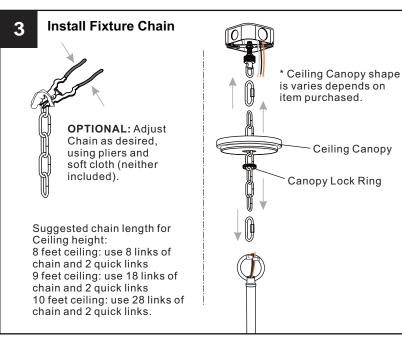

ircuit breaker box or the main fuse box.
- RISK OF FIRE Use bulbs specified by the markings and/or labels on the fixture.

#### CAUTION

- For your safety, read instructions completely before beginning installation.
- If in doubt about electrical installation, consult a licensed electrician.
- Turn off electricity to fixture before replacing the bulb(s).

#### **TOOLS REQUIRED**













## **CARE AND MAINTENANCE**

 Wipe clean using soft, dry cloth or static duster. Always avoid using harsh chemicals and abrasives to clean fixture as they may damage the finish.

If you need further assistance call Quoizel Customer Care at 1-800-645-3184 (9:00am - 5:00pm EST), or visit us on-line at www.quoizel.com.

### **PACKAGE CONTENTS**



# **MOUNTING HARDWARE**







**Outlet Box Screw** 

















Your installation is now complete! Restore electricity and save this sheet for future reference.