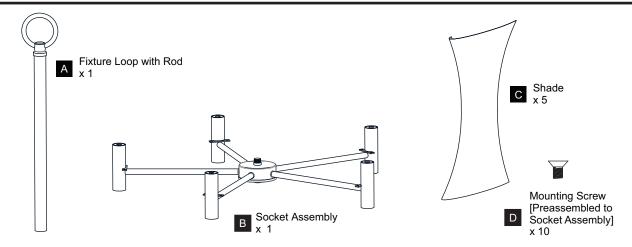

Before beginning installation, turn off electricity at the circuit breaker box or the main fuse box.
- RISK OF FIRE Use bulbs specified by the markings and/or labels on the fixture.

#### CAUTION

- For your safety, read instructions completely before beginning installation.
- If in doubt about electrical installation, consult a licensed electrician.
- Turn off electricity to fixture before replacing the bulb(s).

#### **TOOLS REQUIRED**













## **CARE AND MAINTENANCE**

 Wipe clean using soft, dry cloth or static duster. Always avoid using harsh chemicals and abrasives to clean fixture as they may damage the finish.

If you need further assistance call Quoizel Customer Care at 1-800-645-3184 (9:00am - 5:00pm EST), or visit us on-line at www.quoizel.com.

### **PACKAGE CONTENTS**



# **MOUNTING HARDWARE**







**Outlet Box Screw** 

















Your installation is now complete! Restore electricity and save this sheet for future reference.