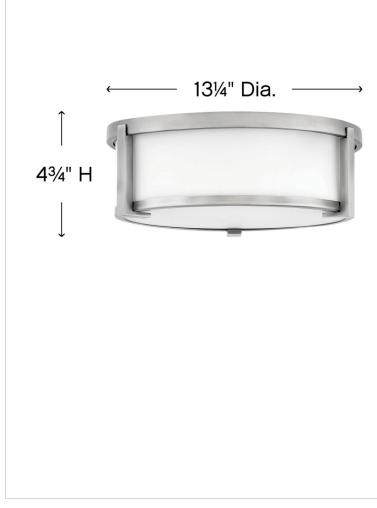

## 3241AN

MEDIUM FLUSH MOUNT

Lowell is a transitional design with clean lines and a subtle mid-century modern overtone. Robust cast Lbracket details combine with a twist lock system to maintain a sleek appearance that fits any décor.

| DETAILS   |                |
|-----------|----------------|
| FINISH:   | Antique Nickel |
| MATERIAL: | Steel          |
| GLASS:    | Etched Opal    |
| DIMMABLE: | No             |

| DIMENSIONS |       |
|------------|-------|
| WIDTH:     | 13.3" |
| HEIGHT:    | 4.8"  |
| WEIGHT:    | 5.5lb |

| MOUNTING |          |
|----------|----------|
| CANOPY:  | 13" Dia. |

| SHIPPING       | ]    |
|----------------|------|
| CARTON LENGTH: | 16.5 |
| CARTON WIDTH:  | 16.5 |
| CARTON HEIGHT: | 8    |
| CARTON WEIGHT: | 7.6  |