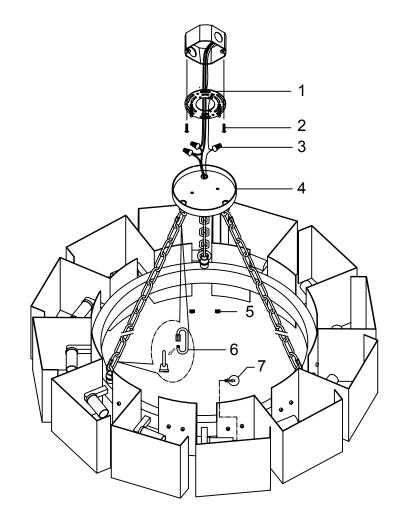

THIS LUMINAIRE MUST BE MOUNTED OR SUPPORTED IN A JUNCTION BOX CE LUMINAIRE DOIT ÊTRE MONTÉ OU SUPPORTÉ DANS UNE BOÎTE DE JONCTION

- Ensure main supply is switched off.
- Pit mounting bracket(2) onto conjunction box with machine screw(3).
- S Connect chain and lock catch(6), and pull out the extra wire from canopy.
- Connect wires according to color (White to White, Black to Black). Connect all earth plug together onto the crossbar with green screw to tight(1).
- **5** Fit the canopy(4) onto mounting bracket with screw(5).
- 6 Install the lamps(7) firmly into lampholder.
- 7 Reconnect power.