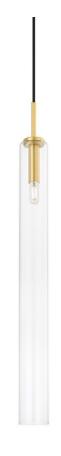

# NYAH H701701L-AGB

Streamlined in style, the Nyah Pendant delivers elevated proportions with an oversized glass shade. The aged bass socket is the perfect metallic accent, shining subtly in the tubular shade. Also available in a smaller size.

# **DIMENSIONS**

Height 32.25"

Width/Diameter 3.00"

Minimum Height 35.25"

Maximum Height 153.25"

Canopy/Backplate 4.75"

Hanging Type 120"

Weight 3.00lb

# **GLASS/SHADES**

Material CLEAR BOROSILICATE

Attachment

Color CLEAR