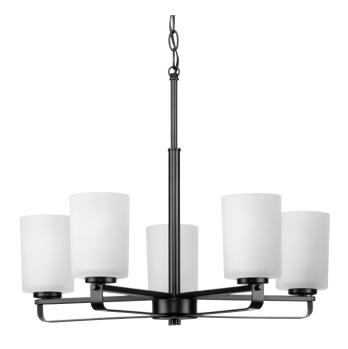

## League

League Collection Five-Light Matte Black and Etched Glass Modern Farmhouse Chandelier Light

Category: Chandeliers Finish: Matte Black (Painted) Construction: Steel Construction Glass/Shade: Etched Glass Cylindrical

Length: 24 in Diameter: 24 in Height: 18-5/8 in

Overall Ht. W/Chain: 70 in

Etched Glass Cylindrical Width: 4-1/8 in

|                                                                                         |                        | Height: 5-1/2 in                        |                           |
|-----------------------------------------------------------------------------------------|------------------------|-----------------------------------------|---------------------------|
| MOUNTING                                                                                | ELECTRICAL             | LAMPING                                 | ADDITIONAL INFORMATION    |
| Ceiling Chain                                                                           | 90 in of wire supplied | Quantity:<br>five 100 W max. A19 or LED | cULus Dry Location Listed |
| 1/8 IP mounting plate for outlet box included                                           | 120 VAC                | equivalent                              | 1-year Limited Warranty   |
|                                                                                         |                        | E26 base Porcelain Socket               |                           |
| 1 EA 48 in of 9 Gauge chain                                                             |                        |                                         |                           |
| supplied with quick link                                                                |                        | Fully dimmable with dimmable bulbs      |                           |
| Canopy covers a standard 4"<br>recessed outlet box: 4.87" W.,<br>0.81" ht., 4.87" depth |                        |                                         |                           |