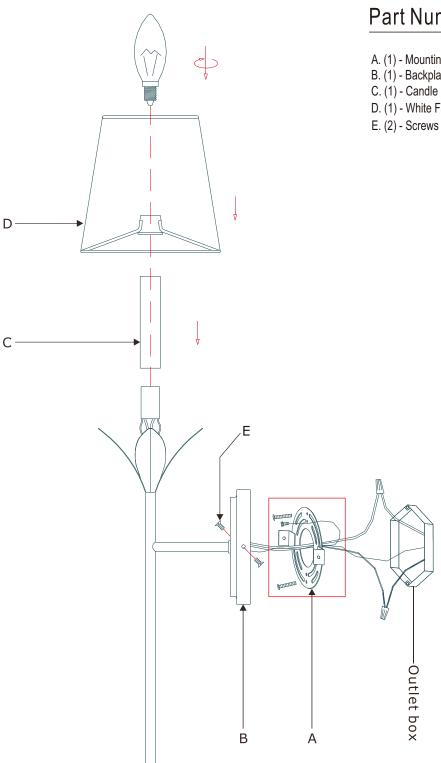

## How to Install

- 1. Install the mounting plate onto the outlet box.
- 2. Place the backplate over the mounting plate and secure with the screws.
- Place the candle sleeve over the socket and slide the fabric shade over the candle sleeve.
- 4. Install the bulb onto the socket.

## Part Number

- A. (1) Mounting Hardware
- B. (1) Backplate(W4.9", H0.9") #XRE531SABKP4.9IN
- C. (1) Candle Sleeve(W0.87",H3.9") #XRE531SACDL0.87IN
- D. (1) White Fabric Shade #XRE531SHA6IN