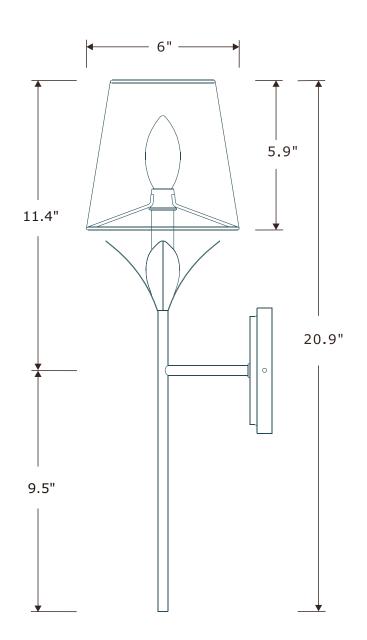

## PART NUMBER MODEL # 531-SA

## Part Number

- A. (1) Mounting Hardware
- B. (1) Backplate(W4.9", H0.9") #XRE531SABKP4.9IN
- C. (1) Candle Sleeve(W0.87",H3.9") #XRE531SACDL0.87IN
- D. (1) White Fabric Shade #XRE531SHA6IN