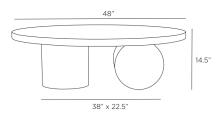

## TORRINGTON COFFEE TABLE

FCI02 H: 14.5 IN, Dia: 48.00 IN Ebony Contract Recommendations: Natural stone requires periodic sealing Our sculptural Torrington coffee table is executed with a minimalist sensibility with a focus on geometry and the exploration of forms. The monumental table is crafted in a toronto leathered marble oval top, with robust columnar, ebony oak shapes forming the base pedestals. Finish will vary.

## DIMENSIONS

Foot Print Table Top Clearance Diagonal Dimension true false W: 38 IN, D: 22.5 IN H: 1 IN, Dia: 48.00 IN

13.5" 50.5 IN