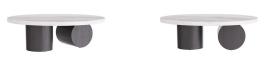

## TORRINGTON COFFEE TABLE

FCI02 H: 14.5 IN, Dia: 48.00 IN Ebony Contract Recommendations: Natural stone requires periodic sealing Our sculptural Torrington coffee table is executed with a minimalist sensibility with a focus on geometry and the exploration of forms. The monumental table is crafted in a toronto leathered marble oval top, with robust columnar, ebony oak shapes forming the base pedestals. Finish will vary.

## APPEARANCE

| Material         |
|------------------|
| Material Type    |
| Finish           |
| Finish Will Vary |
| Top Coat/Sealant |

Marble, Wood Leathered, Oak Ebony true false