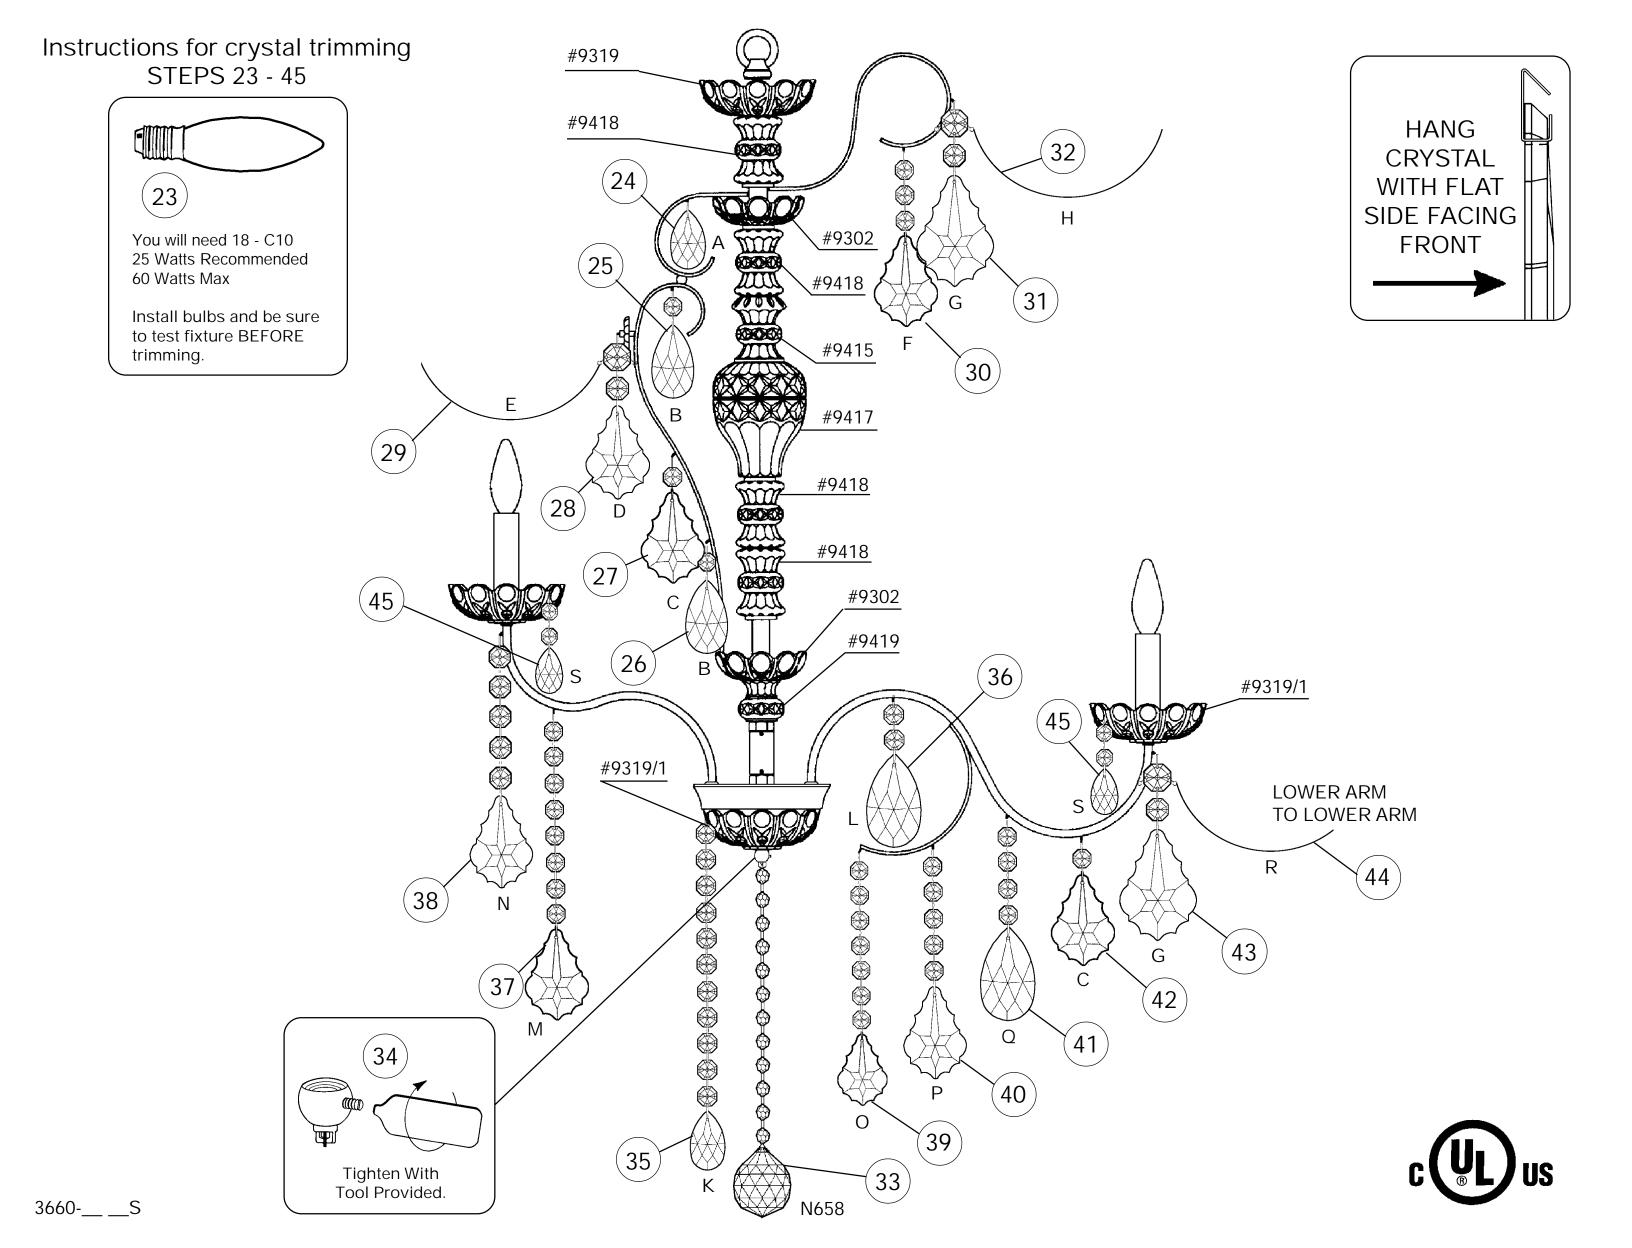

## CHANDELIER 3660-\_\_\_\_S TRIM DIAGRAM

## **SCHONBEK**®

See diagram on back page Follow steps in exact order Save this trim diagram for future reference

|          | 1 \ /                         | IMPORTANT o opens carton should record the g information for future service.                  |
|----------|-------------------------------|-----------------------------------------------------------------------------------------------|
| <b>←</b> | CODE #<br>PACKER #<br>ORDER # | Four-digit number on outside of carton. See crystal package label. See crystal package label. |