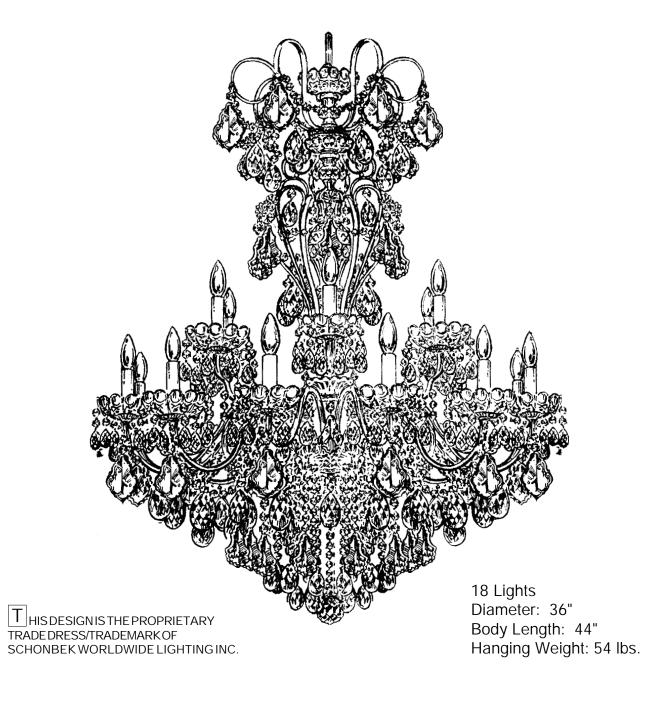

SCHONBEK IS A WORLD LEADER IN CHANDELIER DESIGN. PATENTS INCLUDE: #D5,404,285,#D338,278 & #D345,815