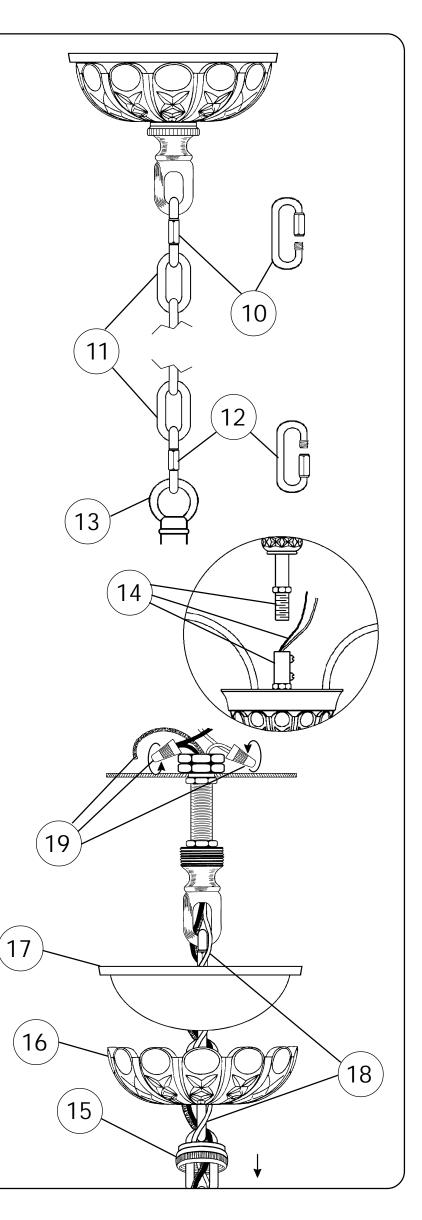

## CHANDELIER 3660-\_\_\_\_S TRIM DIAGRAM

## **SCHONBEK**®

See diagram on back page Follow steps in exact order Save this trim diagram for future reference

|          | 1 \ /                         | IMPORTANT o opens carton should record the g information for future service.                  |
|----------|-------------------------------|-----------------------------------------------------------------------------------------------|
| <b>←</b> | CODE #<br>PACKER #<br>ORDER # | Four-digit number on outside of carton. See crystal package label. See crystal package label. |