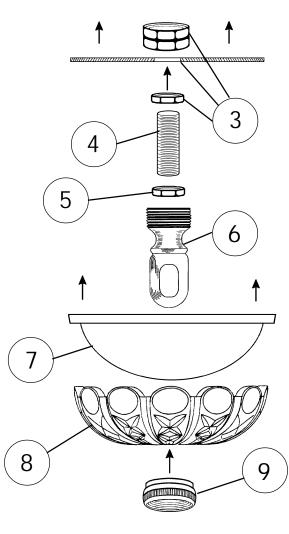

## CHANDELIER 3660-\_\_\_\_S TRIM DIAGRAM

## **SCHONBEK**®

See diagram on back page Follow steps in exact order Save this trim diagram for future reference

|          | 1 \ /                         | IMPORTANT o opens carton should record the g information for future service.                  |
|----------|-------------------------------|-----------------------------------------------------------------------------------------------|
| <b>←</b> | CODE #<br>PACKER #<br>ORDER # | Four-digit number on outside of carton. See crystal package label. See crystal package label. |