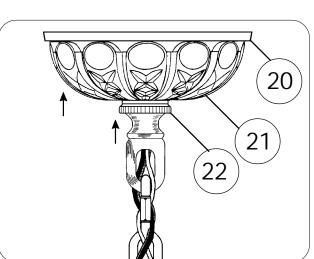

## CHANDELIER 3660-\_\_\_\_S TRIM DIAGRAM

## **SCHONBEK**®

See diagram on back page Follow steps in exact order Save this trim diagram for future reference

|          | 1 \ /                         | IMPORTANT o opens carton should record the g information for future service.                  |
|----------|-------------------------------|-----------------------------------------------------------------------------------------------|
| <b>←</b> | CODE #<br>PACKER #<br>ORDER # | Four-digit number on outside of carton. See crystal package label. See crystal package label. |