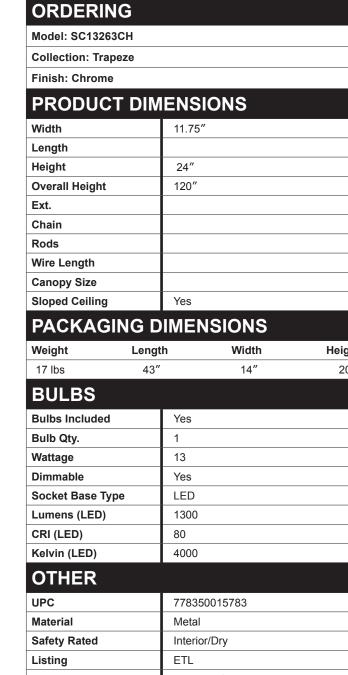

## Trapeze LED Wire Pendant Chrome

| ORDERING             |                           |
|----------------------|---------------------------|
| Model: SC13263CH     |                           |
| Collection: Trapeze  |                           |
| Finish: Chrome       |                           |
| PRODUCT DIMENSIONS   |                           |
| Width                | 11.75″                    |
| Length               |                           |
| Height               | 24″                       |
| Overall Height       | 120″                      |
| Ext.                 |                           |
| Chain                |                           |
| Rods                 |                           |
| Wire Length          |                           |
| Canopy Size          |                           |
| Sloped Ceiling       | Yes                       |
| PACKAGING DIMENSIONS |                           |
| Weight Lengt         | h Width Height            |
| 17 lbs 43"           | 14″ 20″                   |
| BULBS                |                           |
| Bulbs Included       | Yes                       |
| Bulb Qty.            | 1                         |
| Wattage              | 13                        |
| Dimmable             | Yes                       |
| Socket Base Type     | LED                       |
| Lumens (LED)         | 1300                      |
| CRI (LED)            | 80                        |
| Kelvin (LED)         | 4000                      |
| OTHER                |                           |
| UPC                  | 778350015783              |
| Material             | Metal                     |
| Safety Rated         | Interior/Dry              |
| Listing              | ETL                       |
| Warranty             | Limited Lifetime Warranty |