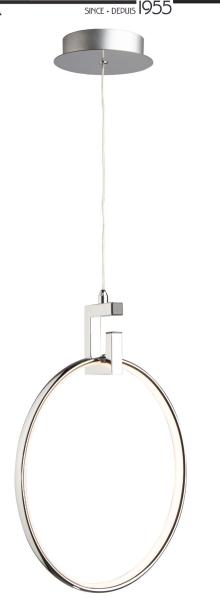

ARI

Designed by Steven Sabados S&C, the "Trapeze" collection single pendant features oval type metal work which is plated in a shiny chrome. The oval shapes has illuminated LEDs on the interiors.