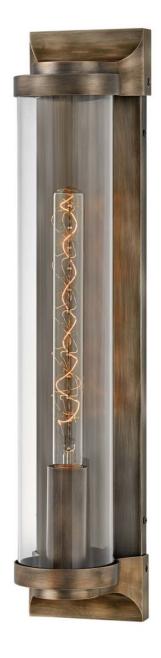

## **PEARSON**

LARGE WALL MOUNT LANTERN

## 29064BU

Take the indoor style of statement sconces outside. Drawing inspiration from the bygone era, Pearson emanates a feeling of nostalgia right outside your door. Featuring cast symmetrical end caps and clear cylindrical glass, Pearson combines the vintage look with a sleek backplate for the most sophisticated illumination in your outdoor living area. Available in a Burnished Bronze or Textured Black finish.

FINISH: Burnished Bronze

GLASS: Clear WIDTH: 4.5" HEIGHT: 22" DEPTH: 0

**LIGHT SOURCE**: Socketed

WATTAGE: 1-10w Med. LED, 60w Equiv.

HINKLEY 33000 Pin Oak Parkway Avon Lake, OH 44012 **PHONE: (440) 653-5500** Toll Free: 1 (800) 446-5539 hinkley.com