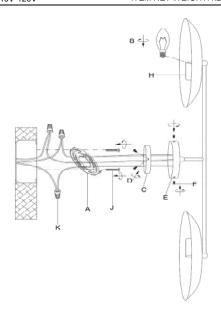

## PARTS INCLUDED:

| Mounting Plate (A) | Qty: 1 Pc  | Socket Assembly (E) | Qty: 1 Pc  |
|--------------------|------------|---------------------|------------|
| Back Plate (C)     | Qty: 1 Pc  | Base Screw (F)      | Qty: 2 Pcs |
| Canopy Screw (D)   | Qty: 2 Pcs | Socket (H)          | Qty: 2 Pcs |

## HARDWARE INCLUDED:

| Mounting Screws (J)  | Qty: 2 Pcs |  |
|----------------------|------------|--|
| Plastic Wire Cap (K) | Qty: 3 Pcs |  |
|                      |            |  |

#### TO ASSEMBLE:

- 1. Shut off the main electrical supply from the main fuse box/circuit
- 2. Attach mounting plate(A) to wall or junction box using mounting screws (J).
- 3. Connect ground wire from wall to ground wire from lamp by using wire caps (K).
- Attach house wire to lamp wires as shown. Fasten the pairs together with a wire caps(K). DO NOT REVERSE THE HOT AND NEUTRAL CONNECTIONS OR SAFETY WILL BE COMPROMISED.
- Insert 2 TYPE-B 40W or/cfl 9w or /led 4w bulb(not included) into the socket(H). DO NOT EXCEED SPECIFIED WATTAGE OF SCONCE.
- 6. Attach Back Plate (C) to Mounting Plate (A) by inserting canopy screws (D) through predrilled holes . Tighten using screwdriver. Then attach Socket Assembly (E) to Back Plate (C) , Tighten Base Screw (F) by using screwdriver.
- 7. Restore power to junction box and test fixture.