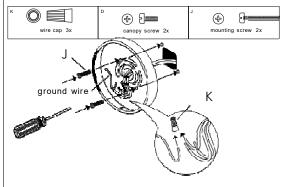

## HARDWARE INCLUDED:

| Mounting Screws (J)  | Qty: 2 Pcs |  |
|----------------------|------------|--|
| Plastic Wire Cap (K) | Qty: 3 Pcs |  |
|                      |            |  |

#### TO ASSEMBLE:

- 1. Shut off the main electrical supply from the main fuse box/circuit
- 2. Attach mounting plate(A) to wall or junction box using mounting screws (J).
- 3. Connect ground wire from wall to ground wire from lamp by using wire caps (K).
- Attach house wire to lamp wires as shown. Fasten the pairs together with a wire caps(K). DO NOT REVERSE THE HOT AND NEUTRAL CONNECTIONS OR SAFETY WILL BE COMPROMISED.
- Insert 2 TYPE-B 40W or/cfl 9w or /led 4w bulb(not included) into the socket(H). DO NOT EXCEED SPECIFIED WATTAGE OF SCONCE.
- 6. Attach Back Plate (C) to Mounting Plate (A) by inserting canopy screws (D) through predrilled holes . Tighten using screwdriver. Then attach Socket Assembly (E) to Back Plate (C) , Tighten Base Screw (F) by using screwdriver.
- 7. Restore power to junction box and test fixture.