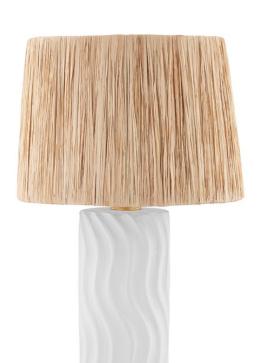

# **DANIELLA**

HL722201-AGB/CWW

Bring the beach to your living room with the Daniella Table Lamp. From the wavy textured base to the raffia-wrapped shade, it's time to tiki. But don't worry, Daniella's classic shape and clean finishes make her the perfect companion for any setting. Whether your style leans modern, traditional, or transitional, Daniella fits right in.

# **GLASS/SHADES**

Material NATURAL RAFFIA

Attachment

Color