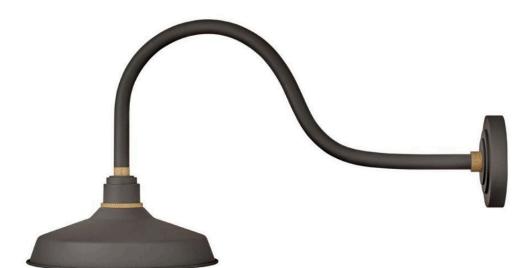

## FOUNDRY CLASSIC

## LARGE GOOSENECK BARN LIGHT

## 10352MR

Decidedly industrious, Foundry is reinventing purposeful lighting. Focused and direct, the sturdy aluminum shade features knurled brass details to offset the Gloss White, Museum Bronze or Textured Black finish while casting a uniform light. The simple, understated form plants a vintage aesthetic for both inside and outside spaces while offering mix and match options that customize the look.

## HINKLEY

FINISH: Museum Bronze WIDTH: 12" HEIGHT: 15.5" DEPTH: 0 LIGHT SOURCE: LED Lamp WATTAGE: 1-14w Med. LED, 100w Equiv.

HINKLEY 33000 Pin Oak Parkway Avon Lake, OH 44012 PHONE: (440) 653-5500 Toll Free: 1 (800) 446-5539 hinkley.com