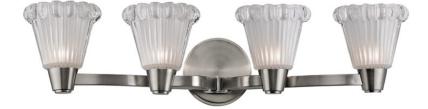

# VARICK 3444-SN

Embodying the resurgent glamour of postwar America, Varick's custom glass is crowned with a thick ring of glimmering facets. We etch the pressed shade's fluted body for soft diffusion, leaving the faceted cornice clear to enhance its refractive brilliance.

### **GLASS/SHADES**

Material Glass Attachment Color Clear Outside Frosted Inside