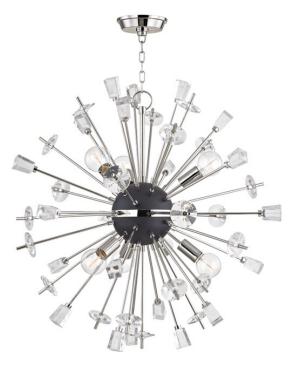

LIBERTY 5032-PN

Liberty starts with a core of matte-black metal, banded round its middle with a flashing contrast from the piece's finish of choice–brass or nickel. Retro coil bulbs in ballooning clear glass create the primary light source; in larger models, tubular exposed-filament bulbs alternate. Cut-crystal discs and icy handcrafted glass adorn protruding rods, refracting the dazzling light in a thousand directions.

#### DIMENSIONS

Height 32.00" Width/Diameter 32.00" Minimum Height 42.50" Maximum Height 87.50" Canopy/Backplate 6.25" Hanging Type 54" Chain Weight 36.00lb