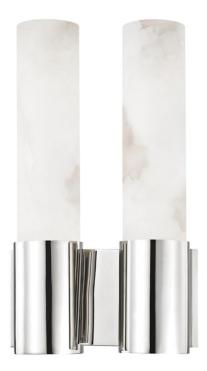

# BARKLEY 8214-PN

Barkley's band of cast metal and alabaster diffuser make it an attractive bath and vanity piece, providing plenty of soft illumination for self-care rituals. The offset backplate finish is available in Aged Brass, Old Bronze, and Polished Nickel. \*Due to the one-of-a-kind nature of the medium, exact colors and patterns may vary slightly from the image shown.

### FINISHES

Aged Brass (AGB) Old Bronze (OB) Polished Nickel (PN)

## **GLASS/SHADES**

Material Alabaster Attachment Color Alabaster