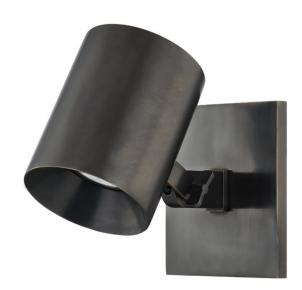

# **HIGHGROVE**

MDS1700-DB

A smooth, cylindrical shade paired with a square backplate or base are the hallmarks of Highgrove's clean, modern look. The petite spotlight shade rotates and the arm of the portable sconce and floor lamp extends and articulates for ultimate versatility and functionality. Part of our Mark D. Sikes collection.

## **DIMENSIONS**

Height 5.75"

Width/Diameter 4.75"

Minimum Height "

Maximum Height 8.25"

Canopy/Backplate "

Hanging Type

Weight 2.64lb

## **GLASS/SHADES**

Material Brass

Attachment

Color