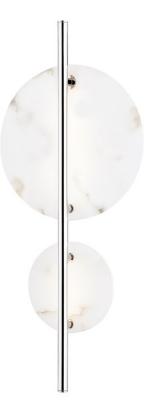

#### DIMENSIONS

Height 23.50" Width/Diameter 10.00" Minimum Height 0.00" Maximum Height 0.00" Canopy/Backplate 4.50" Hanging Type Weight 6.00lb

### **GLASS/SHADES**

Material Alabaster Attachment Color Alabaster