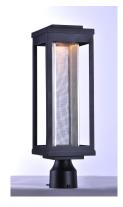

#### PRODUCT DESCRIPTION

A classic style cast aluminum open frame finished in Black houses a variety of diffusers to create different design element to fit a wide range of home designs. You have your choice of Satin White or Water Glass cylinders and Clear Ribbed or stainless steel Mesh Screen square diffusers. The top housing conceals a high power LED light module with excellent color rendering as well as efficient lumens per watt. All of this at an unbelievable price.

#### **FINISHES OPTION**