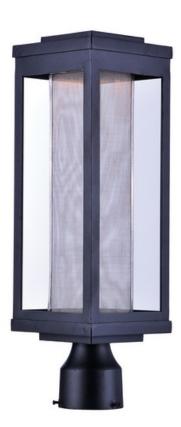

#### PRODUCT DESCRIPTION

A classic style cast aluminum open frame finished in Black houses a variety of diffusers to create different design element to fit a wide range of home designs. You have your choice of Satin White or Water Glass cylinders and Clear Ribbed or stainless steel Mesh Screen square diffusers. The top housing conceals a high power LED light module with excellent color rendering as well as efficient lumens per watt. All of this at an unbelievable price.

#### **FINISHES OPTION**