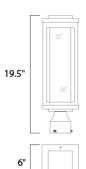

### **MEASUREMENTS**

DIMENSION : 6" L x 6" W x 19.5" H

HANGING WEIGHT : 5.72 lb