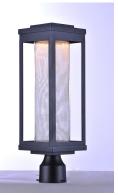

#### PRODUCT DESCRIPTION

A classic style cast aluminum open frame finished in Black houses a variety of diffusers to create different design element to fit a wide range of home designs. You have your choice of Satin White or Water Glass cylinders and Clear Ribbed or stainless steel Mesh Screen square diffusers. The top housing conceals a high power LED light module with excellent color rendering as well as efficient lumens per watt. All of this at an unbelievable price.

#### **FINISHES OPTION**