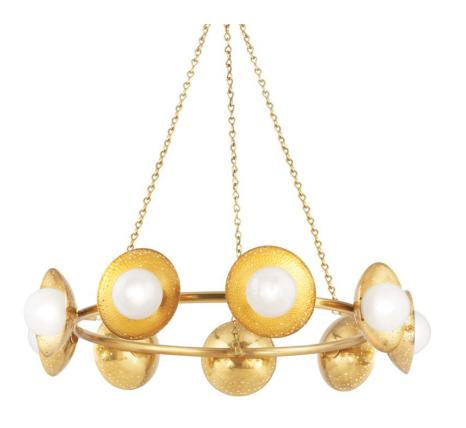

# **GLIMMER**

5359-AGB

With perforated Aged Brass shades and clear globes etched on the inside, it's easy to see how Glimmer got its name. Light fills the glass and reflects beautifully off the metal while also seeping through the holes creating a stunning shimmer. The unique placement of the shades on the sconce, pendant, chandelier, and linear provide all-around light.

# **DIMENSIONS**

Height 8.00"

Width/Diameter 40.00"

Minimum Height 14.00"

Maximum Height 61.50"

Canopy/Backplate 6.00"

Hanging Type

Weight 27.30lb

# **GLASS/SHADES**

Material Glass

Attachment

Color Etched